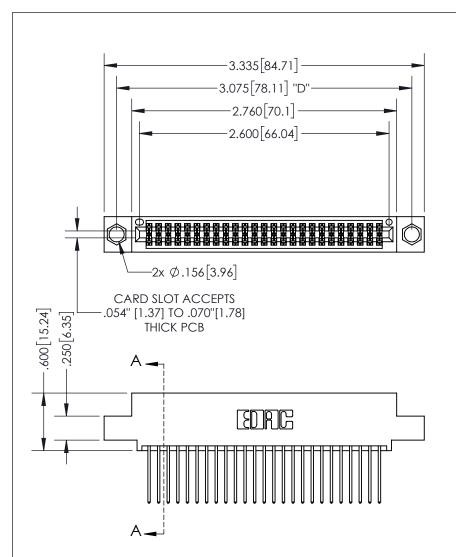

THIS IS A C.A.D. GENERATED DRAWING DO NOT MAKE MANUAL REVISIONS TO MASTER.

ISSUE NUMBER ORIGINAL

1

.160 4.06 POINT OF CONTACT .330[8.38] -.370[9.4] **CARD SLOT** .150 [3.81]

SECTION A-A

<u>Contact Dimensions:</u> 540-Wire Wrap .025 Sq.(0.64 Sq.) - Tail LG=.560(14.22) .100 (2.54) Contact Spacing x .200 (5.08) Row Spacing

INSULATOR MATERIAL: THERMOPLASTIC PBT, UL 94V-0 CONTACT MATERIAL; COPPER TIN ALLOY CONTACT PLATING: GOLD ON THE MATING AREA, TIN PLATING ON THE CONTACT TAILS, NICKEL UNDERPLATE

345/395 SERIES CARD EDGE CONNECTOR PART NUMBER: 395-050-540-504