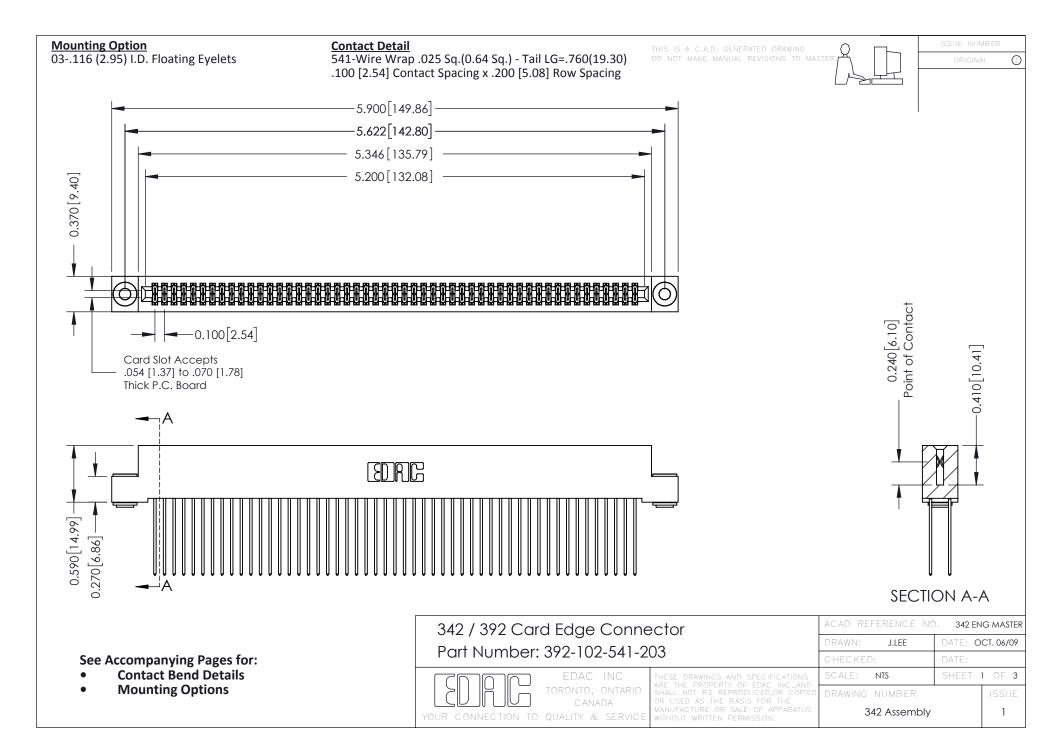

THIS IS A C.A.D. GENERATED DRAWING DO NOT MAKE MANUAL REVISIONS TO MASTER. ISSUE NUMBER

ORIGINAL

1



| 342 / 392 Series Card Edge Connector<br>Contact Bend Detail |                                                                                                                                                                                                  | ACAD REFERENCE NO. 342 ENG MASTER |             |                  |        |
|-------------------------------------------------------------|--------------------------------------------------------------------------------------------------------------------------------------------------------------------------------------------------|-----------------------------------|-------------|------------------|--------|
|