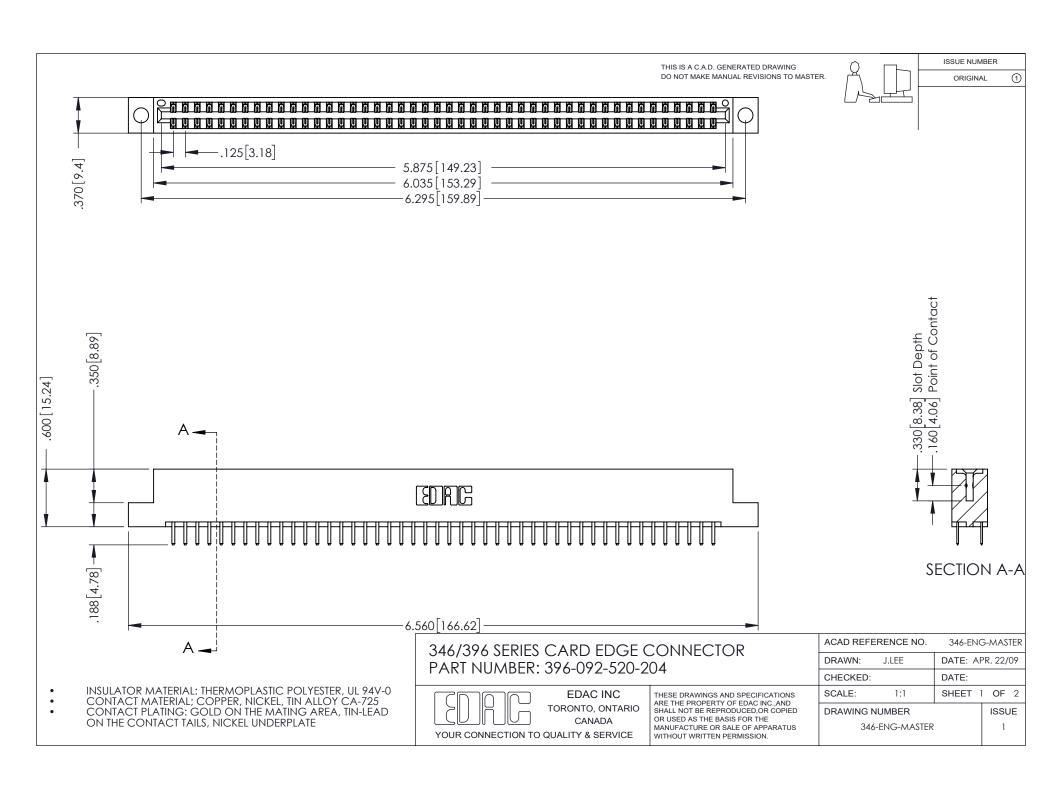

ISSUE NUMBER ORIGINAL 1

## **Contact Code 556**

INSULATOR MATERIAL: THERMOPLASTIC POLYESTER, UL 94V-0 CONTACT MATERIAL; COPPER, NICKEL, TIN ALLOY CA-725 CONTACT PLATING: GOLD ON THE MATING AREA, TIN-LEAD

ON THE CONTACT TAILS, NICKEL UNDERPLATE

## 346/396 SERIES CARD EDGE CONNECTOR CONTACT CODE 555,556,558,559,560 DIMENSIONS

YOUR CONNECTION TO QUALITY & SERVICE

**EDAC INC** TORONTO, ONTARIO CANADA

THESE DRAWINGS AND SPECIFICATIONS ARE THE PROPERTY OF EDAC INC.,AND SHALL NOT BE REPRODUCED, OR COPIED OR USED AS THE BASIS FOR THE MANUFACTURE OR SALE OF APPARATUS WITHOUT WRITTEN PERMISSION.

|  | ACAD REFERENCE NO. | 346-ENG-MASTER   |
|--|--------------------|------------------|
|  | DRAWN: J.LEE       | DATE: APR. 22/09 |
|  | CHECKED:           | DATE:            |
|  | SCALE: 1:1         | SHEET 2 OF 2     |
|  | DRAWING NUMBER     | ISSUE            |
|  | 346-ENG-MASTER     | 1                |