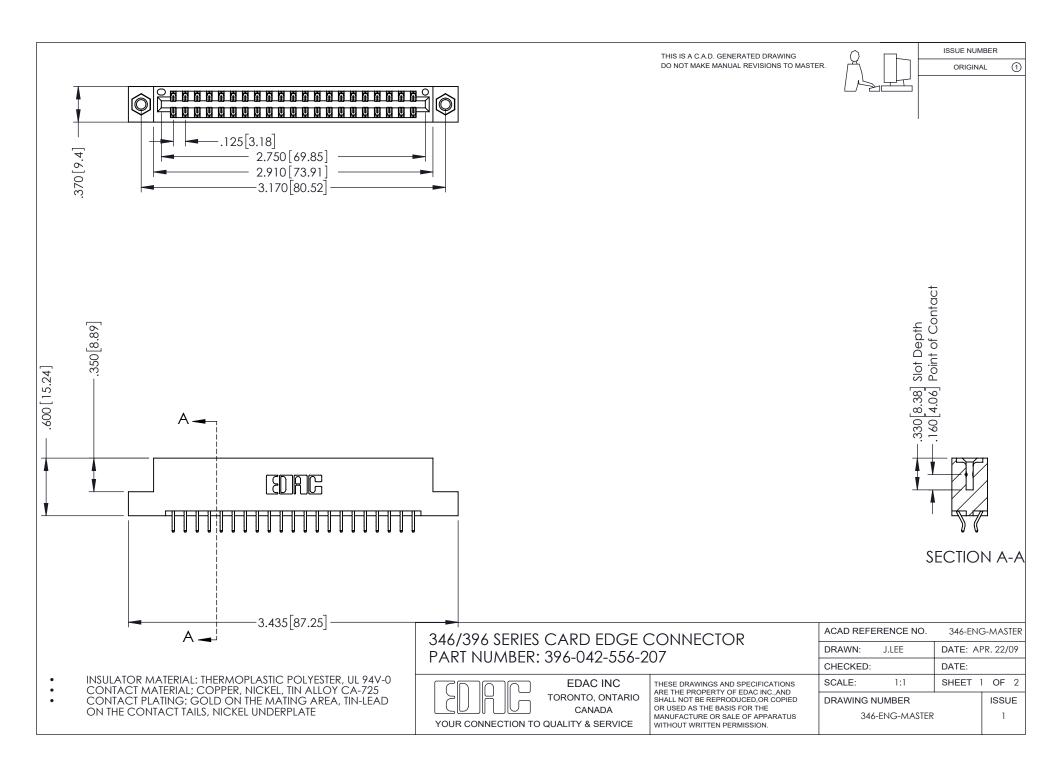

## **Contact Code 556**

INSULATOR MATERIAL: THERMOPLASTIC POLYESTER, UL 94V-0 CONTACT MATERIAL; COPPER, NICKEL, TIN ALLOY CA-725 CONTACT PLATING: GOLD ON THE MATING AREA, TIN-LEAD

ON THE CONTACT TAILS, NICKEL UNDERPLATE

## 346/396 SERIES CARD EDGE CONNECTOR CONTACT CODE 555,556,558,559,560 DIMENSIONS

YOUR CONNECTION TO QUALITY & SERVICE

**EDAC INC** TORONTO, ONTARIO CANADA

THESE DRAWINGS AND SPECIFICATIONS ARE THE PROPERTY OF EDAC INC.,AND SHALL NOT BE REPRODUCED, OR COPIED OR USED AS THE BASIS FOR THE MANUFACTURE OR SALE OF APPARATUS WITHOUT WRITTEN PERMISSION.