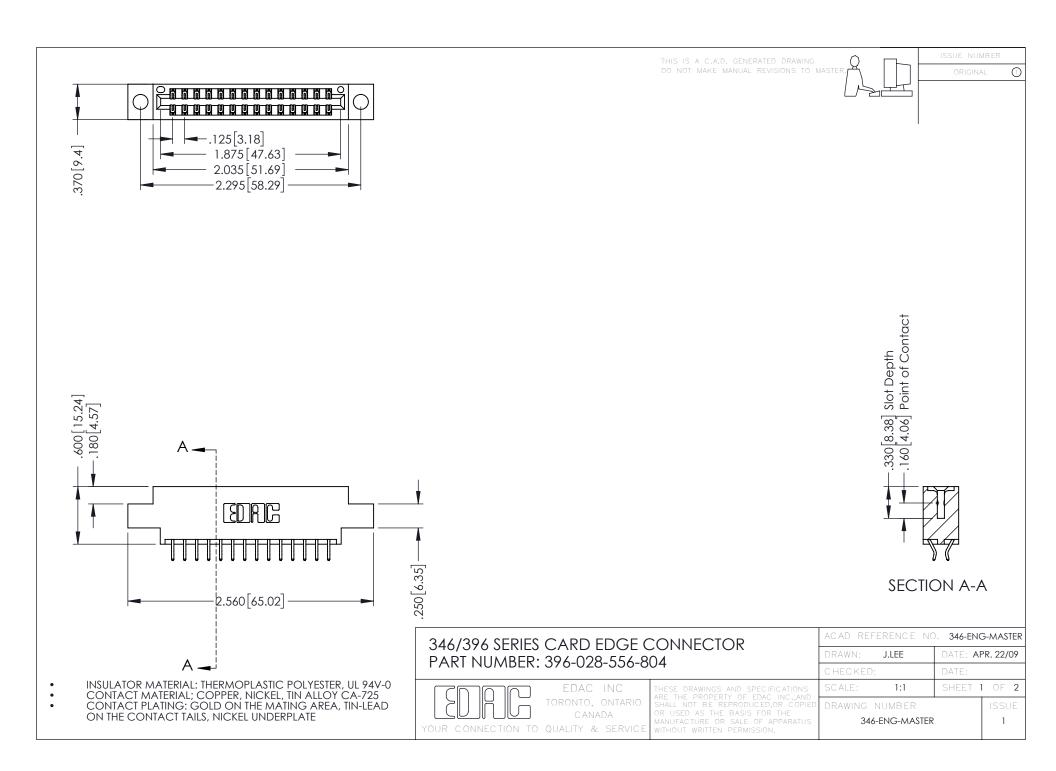

**Contact Code 555** 

**Contact Code 556** 

INSULATOR MATERIAL: THERMOPLASTIC POLYESTER, UL 94V-0 CONTACT MATERIAL; COPPER, NICKEL, TIN ALLOY CA-725 CONTACT PLATING: GOLD ON THE MATING AREA, TIN-LEAD

ON THE CONTACT TAILS, NICKEL UNDERPLATE

## 346/396 SERIES CARD EDGE CONNECTOR CONTACT CODE 555,556,558,559,560 DIMENSIONS

YOUR CONNECTION TO QUALITY & SERVICE

|   | ACAD REFERENCE NO. 346-ENG-MASTER |                  |
|---|-----------------------------------|------------------|
|   | DRAWN: J.LEE                      | DATE: APR. 22/09 |
|   | CHECKED:                          | DATE:            |
|   | SCALE: 1:1                        | SHEET 2 OF 2     |
| D | DRAWING NUMBER                    | ISSUE            |