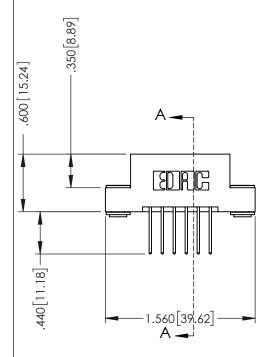

.330 [8.38] Slot Depth .160 [4.06] Point of Contact

SECTION A-A

ISSUE NUMBER ORIGINAL 1

## **Contact Code 555**

## **Contact Code 556**

INSULATOR MATERIAL: THERMOPLASTIC POLYESTER, UL 94V-0 CONTACT MATERIAL; COPPER, NICKEL, TIN ALLOY CA-725 CONTACT PLATING: GOLD ON THE MATING AREA, TIN-LEAD

ON THE CONTACT TAILS, NICKEL UNDERPLATE

## 346/396 SERIES CARD EDGE CONNECTOR CONTACT CODE 555,556,558,559,560 DIMENSIONS

YOUR CONNECTION TO QUALITY & SERVICE

**EDAC INC** TORONTO, ONTARIO CANADA

THESE DRAWINGS AND SPECIFICATIONS ARE THE PROPERTY OF EDAC INC.,AND SHALL NOT BE REPRODUCED, OR COPIED OR USED AS THE BASIS FOR THE MANUFACTURE OR SALE OF APPARATUS WITHOUT WRITTEN PERMISSION.

|  | ACAD REFERENCE NO. | 346-ENG-MASTER   |  |
|--|--------------------|------------------|--|
|  | DRAWN: J.LEE       | DATE: APR. 22/09 |  |
|  | CHECKED:           | DATE:            |  |
|  | SCALE: 1:1         | SHEET 2 OF 2     |  |
|  | DRAWING NUMBER     | ISSUE            |  |
|  | 346-ENG-MASTER     | 1                |  |