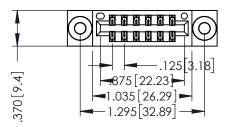

THIS IS A C.A.D. GENERATED DRAWING DO NOT MAKE MANUAL REVISIONS TO MASTER.

ISSUE NUMBER

ORIGINAL

1

- INSULATOR MATERIAL: THERMOPLASTIC POLYESTER, UL 94V-0 CONTACT MATERIAL; COPPER, NICKEL, TIN ALLOY CA-725 CONTACT PLATING: GOLD ON THE MATING AREA, TIN-LEAD
  - ON THE CONTACT TAILS, NICKEL UNDERPLATE

| 346/396 SERIES CARD EDGE CONNECTOR |
|------------------------------------|
| PART NUMBER: 396-012-522-203       |

YOUR CONNECTION TO QUALITY & SERVICE

**EDAC INC** TORONTO, ONTARIO CANADA

THESE DRAWINGS AND SPECIFICATIONS ARE THE PROPERTY OF EDAC INC.,AND SHALL NOT BE REPRODUCED, OR COPIED OR USED AS THE BASIS FOR THE MANUFACTURE OR SALE OF APPARATUS WITHOUT WRITTEN PERMISSION.

| ACAD REFERENCE NO. |     | 346-ENG-MASTER |           |
|--------------------|-----|----------------|-----------|
| DRAWN: J.          | LEE | DATE: AF       | PR. 22/09 |
| CHECKED:           |     | DATE:          |           |
| SCALE:             | 1:1 | SHEET 1        | OF 2      |
| DRAWING NUMBER     |     |                | ISSUE     |
| 346-FNG-MASTER     |     |                | 1         |