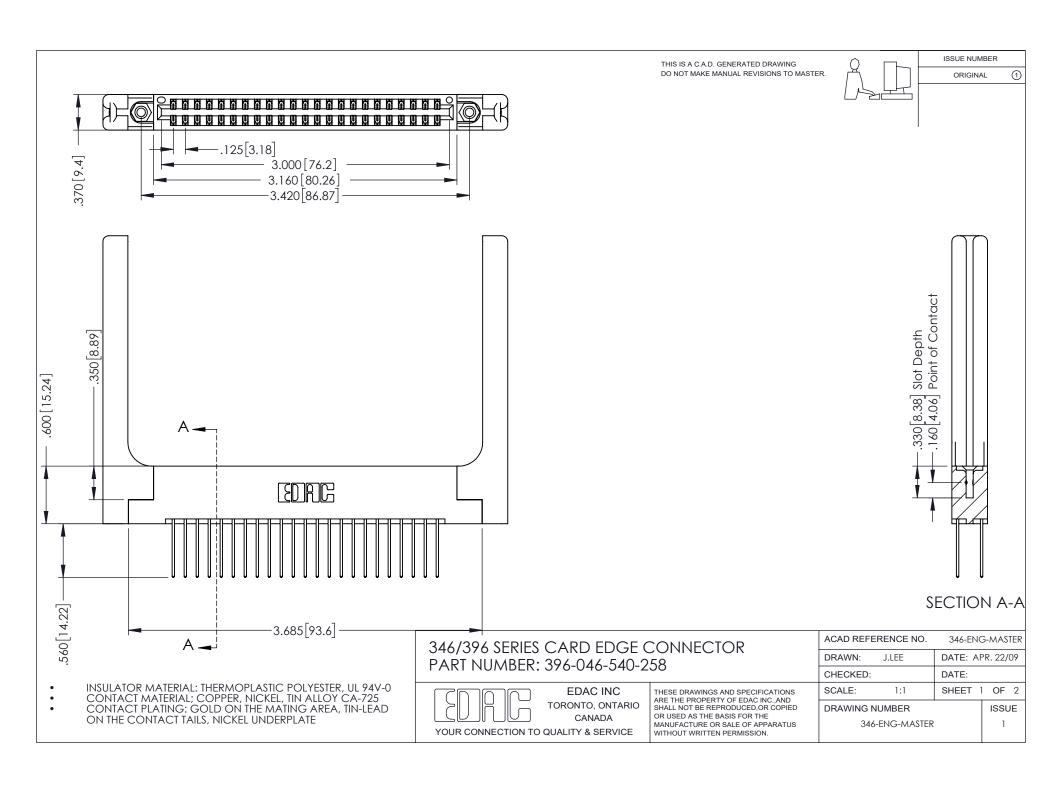

## **Contact Code 556**

INSULATOR MATERIAL: THERMOPLASTIC POLYESTER, UL 94V-0 CONTACT MATERIAL; COPPER, NICKEL, TIN ALLOY CA-725 CONTACT PLATING: GOLD ON THE MATING AREA, TIN-LEAD

ON THE CONTACT TAILS, NICKEL UNDERPLATE

## 346/396 SERIES CARD EDGE CONNECTOR CONTACT CODE 555,556,558,559,560 DIMENSIONS

YOUR CONNECTION TO QUALITY & SERVICE

**EDAC INC** TORONTO, ONTARIO CANADA

THESE DRAWINGS AND SPECIFICATIONS ARE THE PROPERTY OF EDAC INC.,AND SHALL NOT BE REPRODUCED, OR COPIED OR USED AS THE BASIS FOR THE MANUFACTURE OR SALE OF APPARATUS WITHOUT WRITTEN PERMISSION.