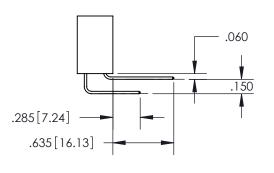

## SECTION A-A

<u>Contact Dimensions:</u> 556-Extender Board Bend (Code 520 Contacts) See Sheet 2 for Contact Code 555, 556, 558, 559, 560 Dimensions

INSULATOR MATERIAL: THERMOPLASTIC PBT, UL 94V-0 CONTACT MATERIAL; COPPER TIN ALLOY CONTACT PLATING: GOLD ON THE MATING AREA, TIN PLATING ON THE CONTACT TAILS, NICKEL UNDERPLATE