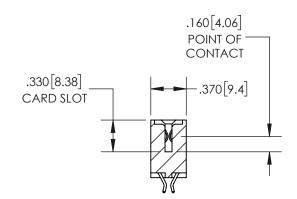

-2.435 61.85 2.175 [55.25] "D" 1.860 47.24 1.700 [43.18] -2x Ø.156[3.96] CARD SLOT ACCEPTS -.054" [1.37] TO .070"[1.78] 600 [15.24] THICK PCB EDRG

THIS IS A C.A.D. GENERATED DRAWING DO NOT MAKE MANUAL REVISIONS TO MASTER.

## SECTION A-A

<u>Contact Dimensions:</u> 556-Extender Board Bend (Code 520 Contacts) See Sheet 2 for Contact Code 555, 556, 558, 559, 560 Dimensions

INSULATOR MATERIAL: THERMOPLASTIC PBT, UL 94V-0 CONTACT MATERIAL; COPPER TIN ALLOY CONTACT PLATING: GOLD ON THE MATING AREA, TIN PLATING ON THE CONTACT TAILS, NICKEL UNDERPLATE