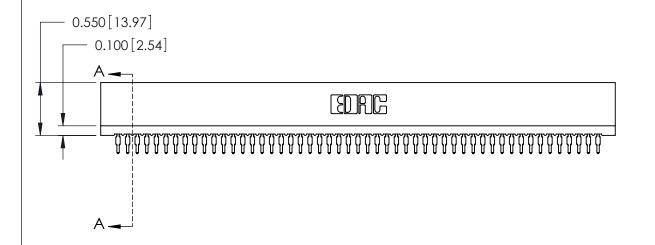

THIS IS A C.A.D. GENERATED DRAWING DO NOT MAKE MANUAL REVISIONS TO MASTER.

ISSUE NUMBER

ORIGINAL

Contact Information
560-P.C. Tail, Make Before Break(MBB) - Tail LG.=.190(4.83)
.100" (2.54mm) Contact Spacing x .200" (5.08mm) Row Spacing

725 Series Ultra-Mate Card Edge Connector - Press Fit

Part Number: 725-102-560-201

YOUR CONNECTION TO QUALITY & SERVICE

**EDAC INC** TORONTO, ONTARIO CANADA

THESE DRAWINGS AND SPECIFICATIONS ARE THE PROPERTY OF EDAC INC.,AND SHALL NOT BE REPRODUCED, OR COPIED OR USED AS THE BASIS FOR THE MANUFACTURE OR SALE OF APPARATUS WITHOUT WRITTEN PERMISSION.