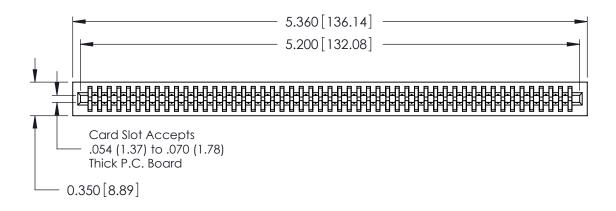

THIS IS A C.A.D. GENERATED DRAWING DO NOT MAKE MANUAL REVISIONS TO MASTER.

ISSUE NUMBER

ORIGINAL

Contact Information
560-P.C. Tail, Make Before Break(MBB) - Tail LG.=.190(4.83)
.100" (2.54mm) Contact Spacing x .200" (5.08mm) Row Spacing

725 Series Ultra-Mate Card Edge Connector - Press Fit

Part Number: 725-102-560-201

YOUR CONNECTION TO QUALITY & SERVICE

**EDAC INC** TORONTO, ONTARIO CANADA

THESE DRAWINGS AND SPECIFICATIONS ARE THE PROPERTY OF EDAC INC.,AND SHALL NOT BE REPRODUCED, OR COPIED OR USED AS THE BASIS FOR THE MANUFACTURE OR SALE OF APPARATUS WITHOUT WRITTEN PERMISSION.