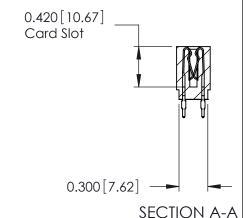

THIS IS A C.A.D. GENERATED DRAWING DO NOT MAKE MANUAL REVISIONS TO MASTER.

ISSUE NUMBER

ORIGINAL

Contact Information
560-P.C. Tail, Make Before Break(MBB) - Tail LG.=.190(4.83)
.100" (2.54mm) Contact Spacing x .200" (5.08mm) Row Spacing

725 Series Ultra-Mate Card Edge Connector - Press Fit

Part Number: 725-102-560-201

YOUR CONNECTION TO QUALITY & SERVICE

**EDAC INC** TORONTO, ONTARIO CANADA

THESE DRAWINGS AND SPECIFICATIONS ARE THE PROPERTY OF EDAC INC.,AND SHALL NOT BE REPRODUCED, OR COPIED OR USED AS THE BASIS FOR THE MANUFACTURE OR SALE OF APPARATUS WITHOUT WRITTEN PERMISSION.