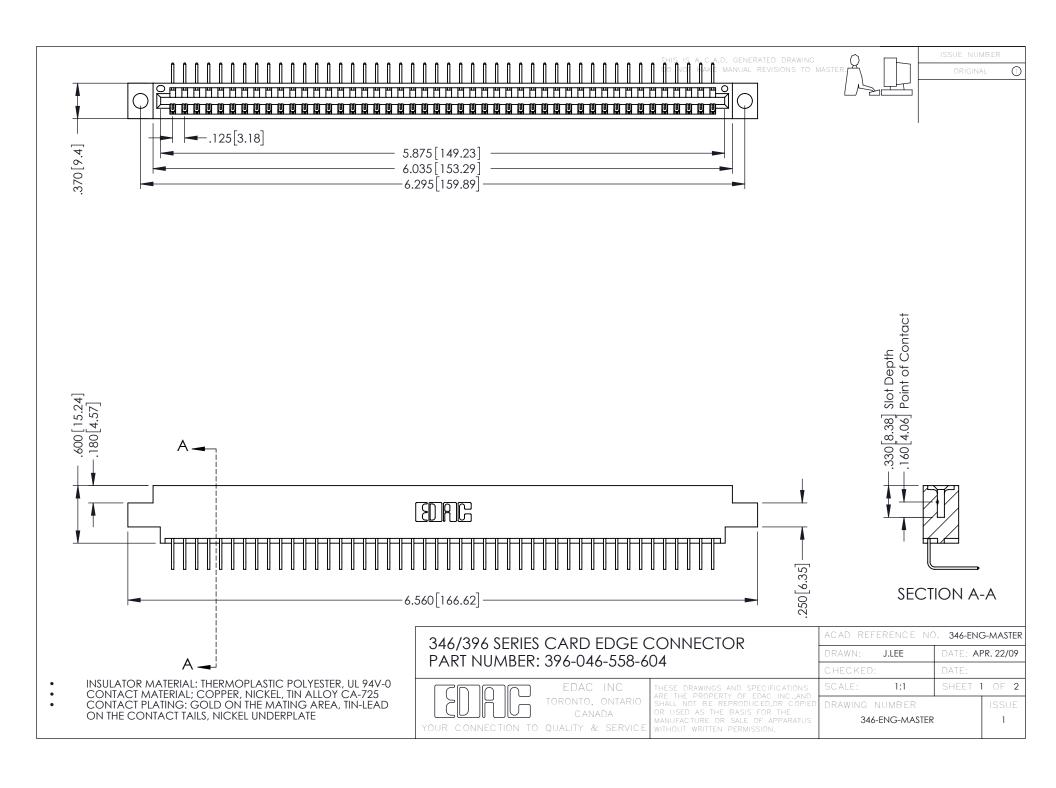

**Contact Code 555** 

**Contact Code 556** 

INSULATOR MATERIAL: THERMOPLASTIC POLYESTER, UL 94V-0 CONTACT MATERIAL; COPPER, NICKEL, TIN ALLOY CA-725

CONTACT PLATING: GOLD ON THE MATING AREA, TIN-LEAD ON THE CONTACT TAILS, NICKEL UNDERPLATE

## 346/396 SERIES CARD EDGE CONNECTOR CONTACT CODE 555,556,558,559,560 DIMENSIONS

YOUR CONNECTION TO QUALITY & SERVICE

|   | ACAD REFERENCE NO. 346-ENG-MASTER |                  |
|---|-----------------------------------|------------------|
|   | DRAWN: J.LEE                      | DATE: APR. 22/09 |
|   | CHECKED:                          | DATE:            |
|   | SCALE: 1:1                        | SHEET 2 OF 2     |
| D | DRAWING NUMBER                    | ISSUE            |