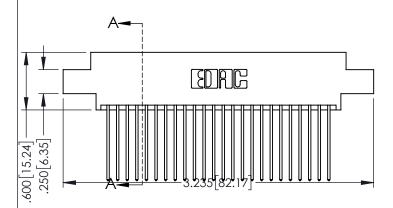

| 345/395 SERIES CARD EDGE CONNECTOR   |
|--------------------------------------|
| 040/070 SERIES C/ IRD EDGE COMMECTOR |
| PART NUMBER: 395-048-541-807         |
|                                      |

| SECTION A-A                       |                  |       |  |  |
|-----------------------------------|------------------|-------|--|--|
| ACAD REFERENCE NO. 345-ENG-MASTER |                  |       |  |  |
| DRAWN: R.STA.MONICA               | DATE:MAY.16/2017 |       |  |  |
| CHECKED:                          | DATE:            |       |  |  |
| SCALE: 1:1                        | SHEET 1          | OF 2  |  |  |
| DRAWING NUMBER                    |                  | ISSUE |  |  |