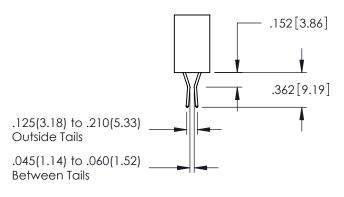

345-ENG-MASTER

**Contact Code 558** 

Contact Code 559

**Contact Code 560** 

INSULATOR MATERIAL: THERMOPLASTIC POLYESTER, UL 94V-0

DAP MATERIAL AVAILABLE UPON REQUEST

CONTACT MATERIAL; COPPER ALLOY CONTACT PLATING: GOLD ON THE MATING AREA, TIN PLATING ON THE CONTACT TAILS, NICKEL UNDERPLATE