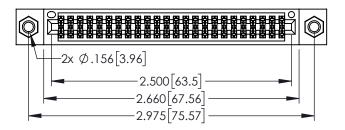

| 345/395 SERIES CARD EDGE CONNECTOR   |
|--------------------------------------|
| 040/070 SERIES C/ IRD EDGE COMMECTOR |
| PART NUMBER: 395-048-541-807         |
|                                      |

| SECTION A-A                       |                  |       |  |  |
|-----------------------------------|------------------|-------|--|--|
| ACAD REFERENCE NO. 345-ENG-MASTER |                  |       |  |  |
| DRAWN: R.STA.MONICA               | DATE:MAY.16/2017 |       |  |  |
| CHECKED:                          | DATE:            |       |  |  |
| SCALE: 1:1                        | SHEET 1          | OF 2  |  |  |
| DRAWING NUMBER                    |                  | ISSUE |  |  |