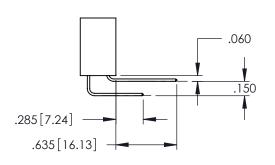

345-ENG-MASTER

**Contact Code 558** 

Contact Code 559

**Contact Code 560** 

INSULATOR MATERIAL: THERMOPLASTIC POLYESTER, UL 94V-0

DAP MATERIAL AVAILABLE UPON REQUEST

CONTACT MATERIAL; COPPER ALLOY CONTACT PLATING: GOLD ON THE MATING AREA, TIN PLATING ON THE CONTACT TAILS, NICKEL UNDERPLATE