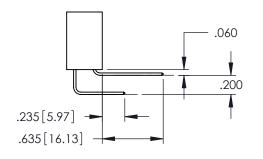

345-ENG-MASTER

**Contact Code 558** 

Contact Code 559

**Contact Code 560** 

INSULATOR MATERIAL: THERMOPLASTIC POLYESTER, UL 94V-0

DAP MATERIAL AVAILABLE UPON REQUEST

CONTACT MATERIAL; COPPER ALLOY CONTACT PLATING: GOLD ON THE MATING AREA, TIN PLATING ON THE CONTACT TAILS, NICKEL UNDERPLATE

345/395 SERIES CARD EDGE CONNECTOR CONTACT CODE 555,556,558,559,560 DIMENSIONS

YOUR CONNECTION TO QUALITY & SERVICE

ACAD REFERENCE NO. 345-ENG-MASTER DATE:MAY.16/2017 DRAWN: R.STA.MONICA 1:1 SHEET 2 OF 2