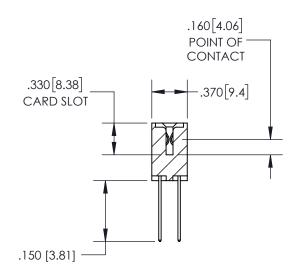

THIS IS A C.A.D. GENERATED DRAWING DO NOT MAKE MANUAL REVISIONS TO MASTER.

ISSUE NUMBER ORIGINAL 1

SECTION A-A

<u>Contact Dimensions:</u> 542-Wire Wrap .025 Sq.(0.64 Sq.) - Tail LG=.645(16.38) .100 (2.54) Contact Spacing x .200 (5.08) Row Spacing