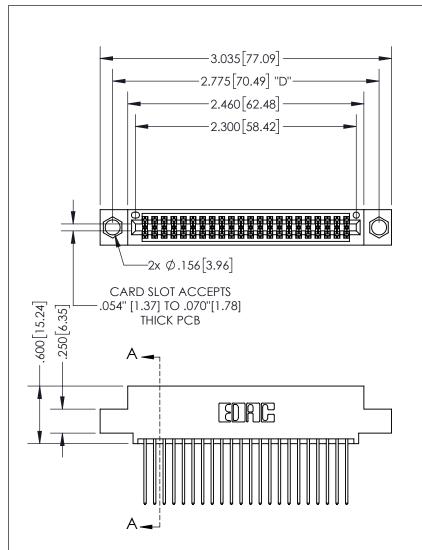

THIS IS A C.A.D. GENERATED DRAWING DO NOT MAKE MANUAL REVISIONS TO MASTER.

ISSUE NUMBER ORIGINAL 1

SECTION A-A

<u>Contact Dimensions:</u> 542-Wire Wrap .025 Sq.(0.64 Sq.) - Tail LG=.645(16.38) .100 (2.54) Contact Spacing x .200 (5.08) Row Spacing

INSULATOR MATERIAL: THERMOPLASTIC PBT, UL 94V-0 CONTACT MATERIAL; COPPER TIN ALLOY CONTACT PLATING: GOLD ON THE MATING AREA, TIN PLATING ON THE CONTACT TAILS, NICKEL UNDERPLATE

345/395 SERIES CARD EDGE CONNECTOR PART NUMBER: 395-044-542-504