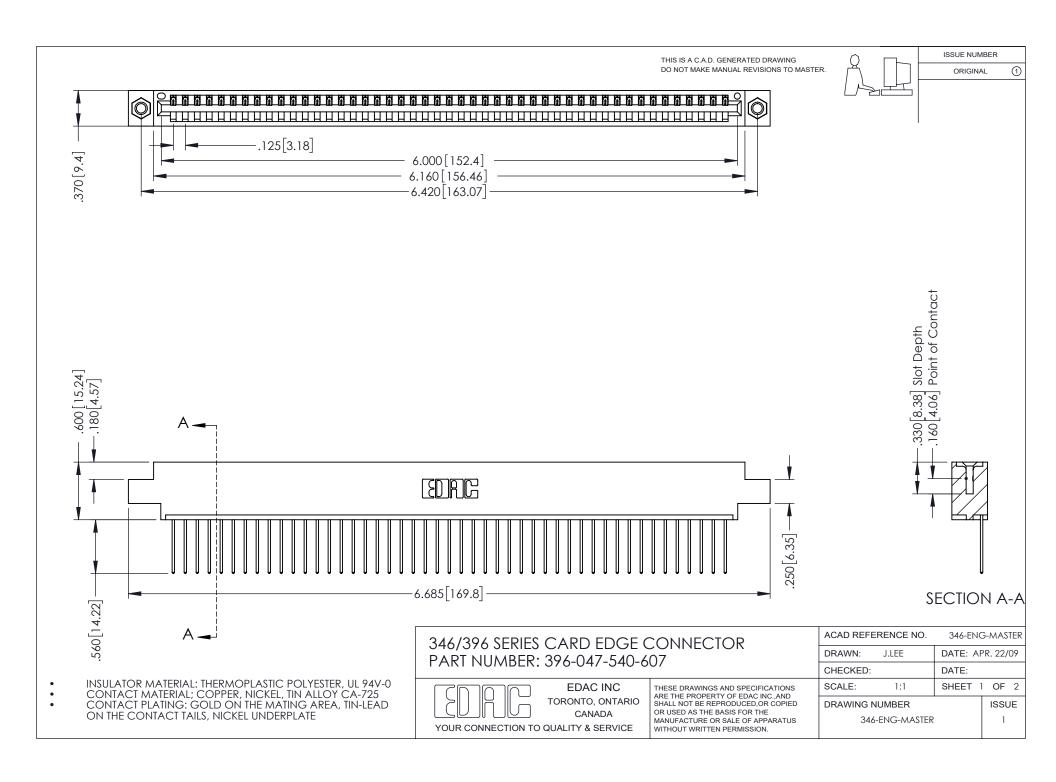

## **Contact Code 556**

INSULATOR MATERIAL: THERMOPLASTIC POLYESTER, UL 94V-0 CONTACT MATERIAL; COPPER, NICKEL, TIN ALLOY CA-725 CONTACT PLATING: GOLD ON THE MATING AREA, TIN-LEAD

ON THE CONTACT TAILS, NICKEL UNDERPLATE

## 346/396 SERIES CARD EDGE CONNECTOR CONTACT CODE 555,556,558,559,560 DIMENSIONS

YOUR CONNECTION TO QUALITY & SERVICE

**EDAC INC** TORONTO, ONTARIO CANADA

THESE DRAWINGS AND SPECIFICATIONS ARE THE PROPERTY OF EDAC INC.,AND SHALL NOT BE REPRODUCED, OR COPIED OR USED AS THE BASIS FOR THE MANUFACTURE OR SALE OF APPARATUS WITHOUT WRITTEN PERMISSION.