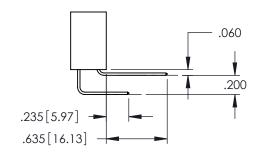

DRAWN: R.STA.MONICA

**Contact Code 558** 

Contact Code 559

**Contact Code 560** 

INSULATOR MATERIAL: THERMOPLASTIC POLYESTER, UL 94V-0

DAP MATERIAL AVAILABLE UPON REQUEST

CONTACT MATERIAL; COPPER ALLOY CONTACT PLATING: GOLD ON THE MATING AREA, TIN PLATING ON THE CONTACT TAILS, NICKEL UNDERPLATE