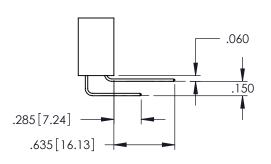

DRAWN: R.STA.MONICA

**Contact Code 558** 

Contact Code 559

**Contact Code 560** 

INSULATOR MATERIAL: THERMOPLASTIC POLYESTER, UL 94V-0

DAP MATERIAL AVAILABLE UPON REQUEST

CONTACT MATERIAL; COPPER ALLOY CONTACT PLATING: GOLD ON THE MATING AREA, TIN PLATING ON THE CONTACT TAILS, NICKEL UNDERPLATE