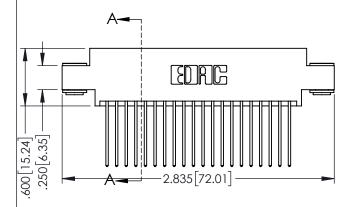

Contact Dimensions: 542-Wire Wrap .025 Sq.(0.64 Sq.) - Tail LG=.645(16.38) .100 (2.54) Contact Spacing x .200 (5.08) Row Spacing

.38] CARD SLOT 06] POINT OF CONTACT

DATE:MAY.16/2017

SHEET 1 OF 2

- INSULATOR MATERIAL: THERMOPLASTIC PBT BLACK, UL 94V-0
- CONTACT MATERIAL; COPPER TIN ALLOY CONTACT PLATING: GOLD ON THE MATING AREA, TIN PLATING ON THE CONTACT TAILS, NICKEL UNDERPLATE

|                                    | .150 [3.81]                    |
|------------------------------------|--------------------------------|
|                                    | SECTION A-A                    |
| 345/395 SERIES CARD EDGE CONNECTOR | ACAD REFERENCE NO. 345-ENG-MAS |
| 040/070 SERIES CARD EDGE CONNECTOR | DRAWN DETA MONICA DATEMAY 1/1  |