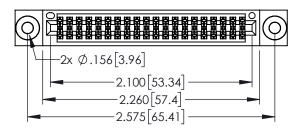

Contact Dimensions: 542-Wire Wrap .025 Sq.(0.64 Sq.) - Tail LG=.645(16.38) .100 (2.54) Contact Spacing x .200 (5.08) Row Spacing

.38] CARD SLOT 06] POINT OF CONTACT

DATE:MAY.16/2017

SHEET 1 OF 2

- INSULATOR MATERIAL: THERMOPLASTIC PBT BLACK, UL 94V-0
- CONTACT MATERIAL; COPPER TIN ALLOY CONTACT PLATING: GOLD ON THE MATING AREA, TIN PLATING ON THE CONTACT TAILS, NICKEL UNDERPLATE