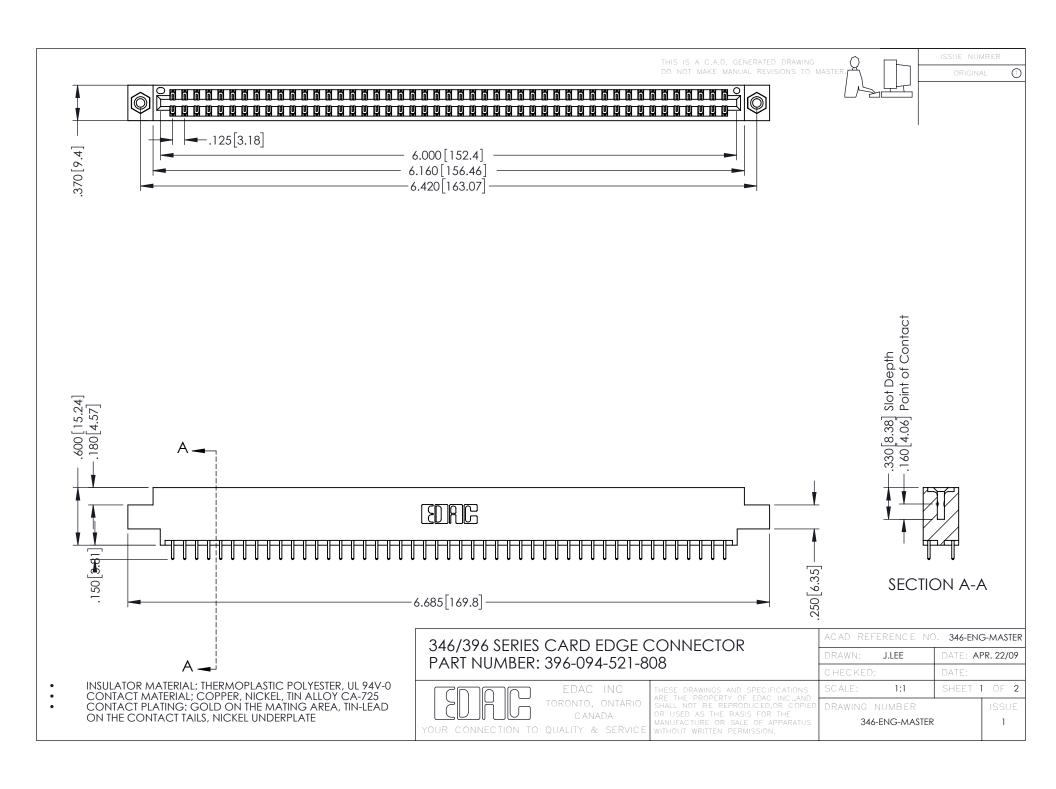

**Contact Code 555** 

**Contact Code 556** 

INSULATOR MATERIAL: THERMOPLASTIC POLYESTER, UL 94V-0 CONTACT MATERIAL; COPPER, NICKEL, TIN ALLOY CA-725

CONTACT PLATING: GOLD ON THE MATING AREA, TIN-LEAD ON THE CONTACT TAILS, NICKEL UNDERPLATE