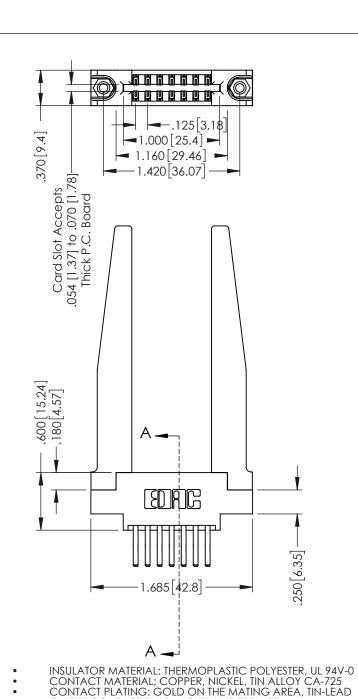

ON THE CONTACT TAILS, NICKEL UNDERPLATE

1

Slot Depth Point of Contact .330 [8.38] .160 [4.06]

346/396 SERIES CARD EDGE CONNECTOR PART NUMBER: 396-014-560-878

YOUR CONNECTION TO QUALITY & SERVICE

1:1 SHEET 1 OF 2 346-ENG-MASTER

J.LEE

**SECTION A-A** 

346-ENG-MASTER

DATE: APR. 22/09

**Contact Code 555** 

**Contact Code 556** 

INSULATOR MATERIAL: THERMOPLASTIC POLYESTER, UL 94V-0 CONTACT MATERIAL; COPPER, NICKEL, TIN ALLOY CA-725 CONTACT PLATING: GOLD ON THE MATING AREA, TIN-LEAD

ON THE CONTACT TAILS, NICKEL UNDERPLATE

## 346/396 SERIES CARD EDGE CONNECTOR CONTACT CODE 555,556,558,559,560 DIMENSIONS

YOUR CONNECTION TO QUALITY & SERVICE

|   | ACAD REFERENCE NO. 346-ENG-MASTER |                  |
|---|-----------------------------------|------------------|
|   | DRAWN: J.LEE                      | DATE: APR. 22/09 |
|   | CHECKED:                          | DATE:            |
|   | SCALE: 1:1                        | SHEET 2 OF 2     |
| D | DRAWING NUMBER                    | ISSUE            |