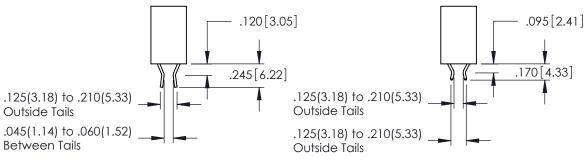

J.LEE

**SECTION A-A** 

346-ENG-MASTER

DATE: APR. 22/09

**Contact Code 555** 

**Contact Code 556** 

INSULATOR MATERIAL: THERMOPLASTIC POLYESTER, UL 94V-0 CONTACT MATERIAL; COPPER, NICKEL, TIN ALLOY CA-725 CONTACT PLATING: GOLD ON THE MATING AREA, TIN-LEAD