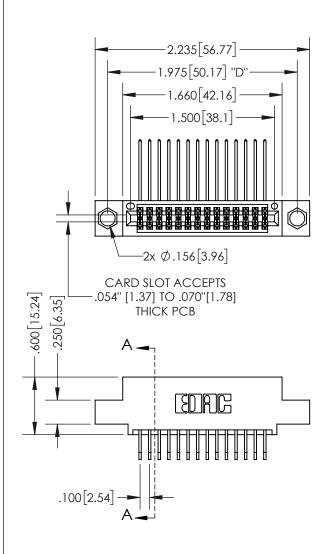

## SECTION A-A

345/395 SERIES CARD EDGE CONNECTOR PART NUMBER: 395-028-558-504

**EDAC INC** TORONTO, ONTARIO CANADA

THESE DRAWINGS AND SPECIFICATIONS ARE THE PROPERTY OF EDAC INC.,AND SHALL NOT BE REPRODUCED, OR COPIED OR USED AS THE BASIS FOR THE MANUFACTURE OR SALE OF APPARATUS WITHOUT WRITTEN PERMISSION.

| ACAD REFERENCE NO.  | 345-ENG-MASTER  |       |
|---------------------|-----------------|-------|
| DRAWN: R.STA.MONICA | DATEMAY.16/2017 |       |
| CHECKED:            | DATE:           |       |
| SCALE: 1:1          | SHEET           | OF 2  |
| DRAWING NUMBER      |                 | ISSUE |
| 345-ENG-MASTER      | 1               |       |
|                     |                 |       |