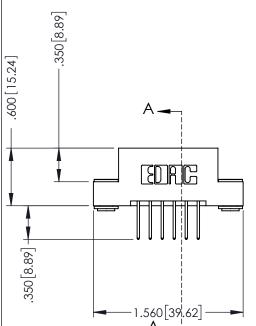

## **Contact Code 556**

INSULATOR MATERIAL: THERMOPLASTIC POLYESTER, UL 94V-0 CONTACT MATERIAL; COPPER, NICKEL, TIN ALLOY CA-725 CONTACT PLATING: GOLD ON THE MATING AREA, TIN-LEAD

ON THE CONTACT TAILS, NICKEL UNDERPLATE

## 346/396 SERIES CARD EDGE CONNECTOR CONTACT CODE 555,556,558,559,560 DIMENSIONS

YOUR CONNECTION TO QUALITY & SERVICE

**EDAC INC** TORONTO, ONTARIO CANADA

THESE DRAWINGS AND SPECIFICATIONS ARE THE PROPERTY OF EDAC INC.,AND SHALL NOT BE REPRODUCED, OR COPIED OR USED AS THE BASIS FOR THE MANUFACTURE OR SALE OF APPARATUS WITHOUT WRITTEN PERMISSION.

|   | ACAD REFERENCE NO. | 346-ENG-MASTER   |  |
|---|--------------------|------------------|--|
|   | DRAWN: J.LEE       | DATE: APR. 22/09 |  |
| • | CHECKED:           | DATE:            |  |
|   | SCALE: 1:1         | SHEET 2 OF 2     |  |
|   | DRAWING NUMBER     | ISSUE            |  |
|   | 346-ENG-MASTER     | 1                |  |