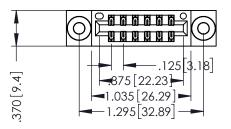

THIS IS A C.A.D. GENERATED DRAWING DO NOT MAKE MANUAL REVISIONS TO MASTER.

ISSUE NUMBER

ORIGINAL

1

INSULATOR MATERIAL: THERMOPLASTIC POLYESTER, UL 94V-0 CONTACT MATERIAL; COPPER, NICKEL, TIN ALLOY CA-725 CONTACT PLATING: GOLD ON THE MATING AREA, TIN-LEAD

ON THE CONTACT TAILS, NICKEL UNDERPLATE

346/396 SERIES CARD EDGE CONNECTOR PART NUMBER: 396-012-526-203

YOUR CONNECTION TO QUALITY & SERVICE

**EDAC INC** TORONTO, ONTARIO CANADA

THESE DRAWINGS AND SPECIFICATIONS ARE THE PROPERTY OF EDAC INC., AND SHALL NOT BE REPRODUCED,OR COPIED OR USED AS THE BASIS FOR THE MANUFACTURE OR SALE OF APPARATUS WITHOUT WRITTEN PERMISSION.

|  | ACAD REFERENCE NO. |  | 346-ENG-MASTER |           |
|--|--------------------|--|----------------|-----------|
|  | DRAWN: J.LEE       |  | DATE: AF       | PR. 22/09 |
|  | CHECKED:           |  | DATE:          |           |
|  | SCALE: 1:1         |  | SHEET          | OF 2      |
|  | DRAWING NUMBER     |  | ISSUE          |           |
|  | 24/ FNC MARTED     |  |                | ١,        |