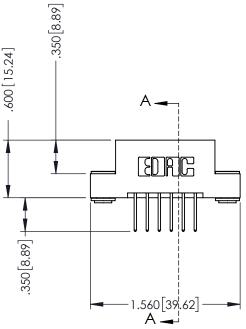

## **Contact Code 555**

## 346/396 SERIES CARD EDGE CONNECTOR CONTACT CODE 555,556,558,559,560 DIMENSIONS

YOUR CONNECTION TO QUALITY & SERVICE

**EDAC INC** TORONTO, ONTARIO CANADA

THESE DRAWINGS AND SPECIFICATIONS ARE THE PROPERTY OF EDAC INC.,AND SHALL NOT BE REPRODUCED, OR COPIED OR USED AS THE BASIS FOR THE MANUFACTURE OR SALE OF APPARATUS WITHOUT WRITTEN PERMISSION.

|   | ACAD REFERENCE NO. | 346-ENG-MASTER   |  |
|---|--------------------|------------------|--|
|   | DRAWN: J.LEE       | DATE: APR. 22/09 |  |
| • | CHECKED:           | DATE:            |  |
|   | SCALE: 1:1         | SHEET 2 OF 2     |  |
|   | DRAWING NUMBER     | ISSUE            |  |
|   | 346-ENG-MASTER     | 1                |  |