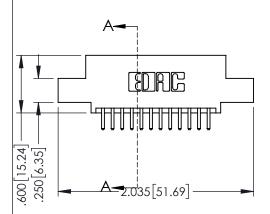

EDAC INC TORONTO, ONTARIO CANADA

ARE THE PROPERTY OF EDAC INC., AND SHALL NOT BE REPRODUCED, OR COPIED OR USED AS THE BASIS FOR THE MANUFACTURE OR SALE OF APPARATUS WITHOUT WRITTEN PERMISSION

| ACAD REFERENCE NO. 345-ENG-MASTER |          |         |  |  |
|-----------------------------------|----------|---------|--|--|
| DRAWN: R.STA.MONICA               | DATE:MAY | 16/2017 |  |  |
| CHECKED:                          | DATE:    |         |  |  |
| SCALE: 1:1                        | SHEET 1  | OF 2    |  |  |
| DRAWING NUMBER                    |          | ISSUE   |  |  |
| 345-ENG-MASTER                    |          | 1       |  |  |

**SECTION A-A** 

.175 4.45

YOUR CONNECTION TO QUALITY & SERVICE

.060 .200 .235 [5.97] .635 [16.13]

.152[3.86] .362 [9.19] .125(3.18) to .210(5.33) **Outside Tails** .045(1.14) to .060(1.52) Between Tails

**Contact Code 558** 