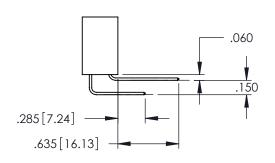

**SECTION A-A** 

.175 4.45

YOUR CONNECTION TO QUALITY & SERVICE

.060 .200 .235 [5.97] .635 [16.13]

.152[3.86] .362 [9.19] .125(3.18) to .210(5.33) **Outside Tails** .045(1.14) to .060(1.52) Between Tails

**Contact Code 558** 

Contact Code 559

Contact Code 560

- INSULATOR MATERIAL: THERMOPLASTIC POLYESTER, UL 94V-0 DAP MATERIAL AVAILABLE UPON REQUEST

CONTACT MATERIAL; COPPER ALLOY CONTACT PLATING: GOLD ON THE MATING AREA, TIN PLATING