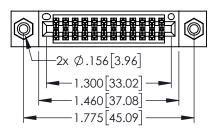

<u>Contact Dimensions:</u>
520-P.C. Tail .030x.018(0.76x0.46) - Tail LG=.175(4.45)
.100 (2.54) Contact Spacing x .200 (5.08) Row Spacing

THIS IS A C.A.D. GENERATED DRAWING

1220F NOWBER

.330[8.38] CARD SLOT .160[4.06] POINT OF CONTACT

ORIGINAL

1

• INSULATOR MATERIAL: THERMOPLASTIC PBT BLACK, UL 94V-0

 CONTACT MATERIAL; COPPER TIN ALLOY
 CONTACT PLATING: GOLD ON THE MATING AREA, TIN PLATING ON THE CONTACT TAILS, NICKEL UNDERPLATE

| 2 AT 120T CEDIES CARD EDGE CONNECTOR |
|--------------------------------------|
| 345/395 SERIES CARD EDGE CONNECTOR   |
| PART NUMBER: 395-024-520-508         |

EDAC INC TORONTO, ONTARIO CANADA

ARE THE PROPERTY OF EDAC INC., AND SHALL NOT BE REPRODUCED, OR COPIED OR USED AS THE BASIS FOR THE MANUFACTURE OR SALE OF APPARATUS WITHOUT WRITTEN PERMISSION

| ACAD REFERENCE NO. 345-ENG-MASTER |          |         |  |  |
|-----------------------------------|----------|---------|--|--|
| DRAWN: R.STA.MONICA               | DATE:MAY | 16/2017 |  |  |
| CHECKED:                          | DATE:    |         |  |  |
| SCALE: 1:1                        | SHEET 1  | OF 2    |  |  |
| DRAWING NUMBER                    |          | ISSUE   |  |  |
| 345-ENG-MASTER                    |          | 1       |  |  |