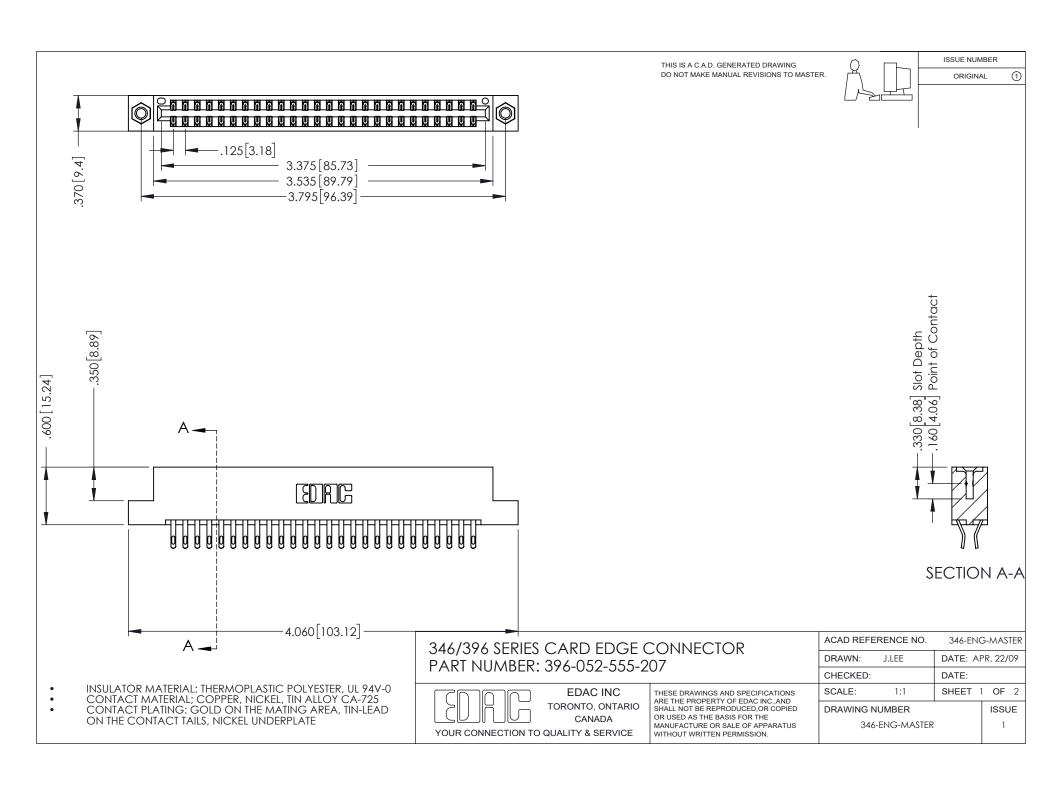

THIS IS A C.A.D. GENERATED DRAWING DO NOT MAKE MANUAL REVISIONS TO MASTER.

ORIGINAL 1

ISSUE NUMBER

**Contact Code 555** 

**Contact Code 556** 

INSULATOR MATERIAL: THERMOPLASTIC POLYESTER, UL 94V-0 CONTACT MATERIAL; COPPER, NICKEL, TIN ALLOY CA-725 CONTACT PLATING: GOLD ON THE MATING AREA, TIN-LEAD

ON THE CONTACT TAILS, NICKEL UNDERPLATE

## 346/396 SERIES CARD EDGE CONNECTOR CONTACT CODE 555,556,558,559,560 DIMENSIONS

YOUR CONNECTION TO QUALITY & SERVICE

**EDAC INC** TORONTO, ONTARIO CANADA

THESE DRAWINGS AND SPECIFICATIONS ARE THE PROPERTY OF EDAC INC.,AND SHALL NOT BE REPRODUCED, OR COPIED OR USED AS THE BASIS FOR THE MANUFACTURE OR SALE OF APPARATUS WITHOUT WRITTEN PERMISSION.