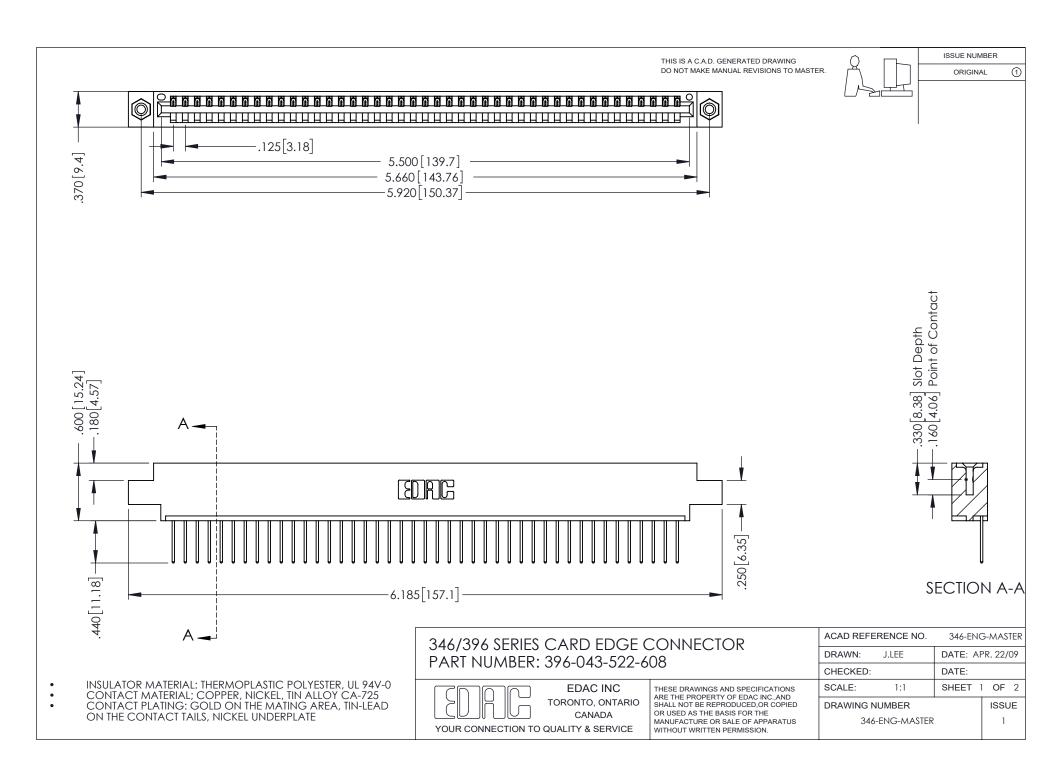

## **Contact Code 556**

INSULATOR MATERIAL: THERMOPLASTIC POLYESTER, UL 94V-0 CONTACT MATERIAL; COPPER, NICKEL, TIN ALLOY CA-725 CONTACT PLATING: GOLD ON THE MATING AREA, TIN-LEAD

ON THE CONTACT TAILS, NICKEL UNDERPLATE