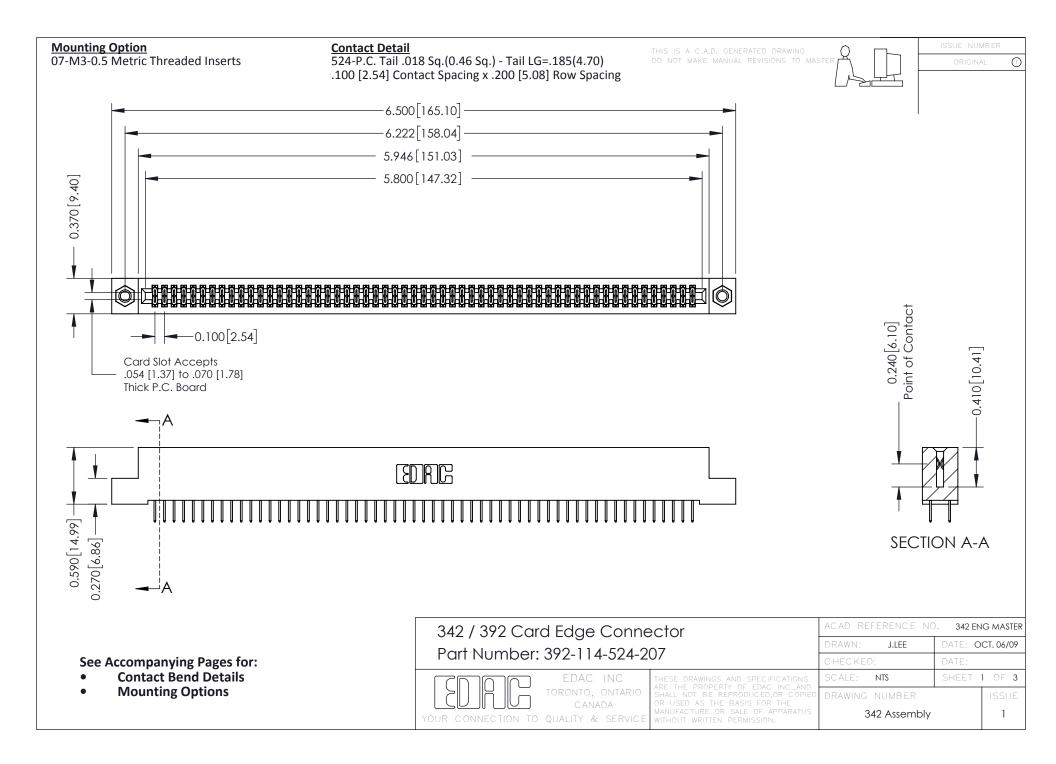

THIS IS A C.A.D. GENERATED DRAWING DO NOT MAKE MANUAL REVISIONS TO MASTER. ISSUE NUMBER

ORIGINAL

1



| 342 / 392 Series Card Edge Connector<br>Contact Bend Detail |                                                                                                                                                                                                  | ACAD REFERENCE NO. 342 ENG MASTER |             |                  |        |
|-------------------------------------------------------------|--------------------------------------------------------------------------------------------------------------------------------------------------------------------------------------------------|-----------------------------------|-------------|------------------|--------|
|