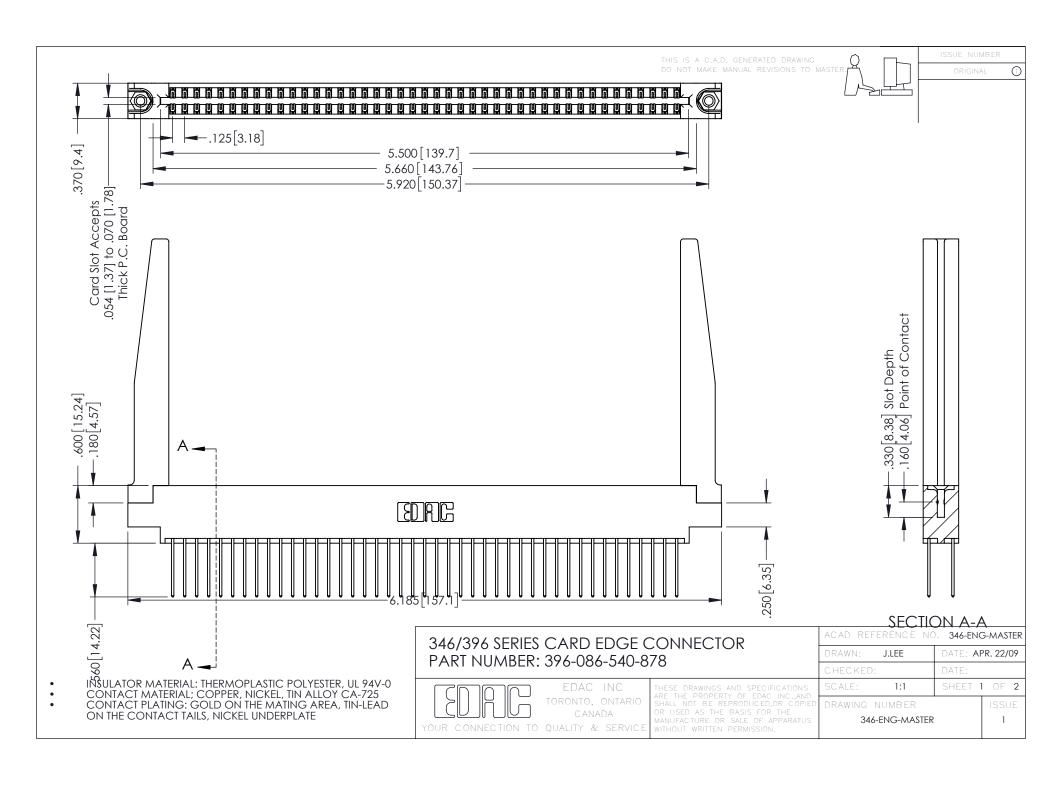

**Contact Code 555** 

**Contact Code 556** 

INSULATOR MATERIAL: THERMOPLASTIC POLYESTER, UL 94V-0 CONTACT MATERIAL; COPPER, NICKEL, TIN ALLOY CA-725

CONTACT PLATING: GOLD ON THE MATING AREA, TIN-LEAD ON THE CONTACT TAILS, NICKEL UNDERPLATE

## 346/396 SERIES CARD EDGE CONNECTOR CONTACT CODE 555,556,558,559,560 DIMENSIONS

YOUR CONNECTION TO QUALITY & SERVICE

|   | ACAD REFERENCE NO. 346-ENG-MASTER |                  |
|---|-----------------------------------|------------------|
|   | DRAWN: J.LEE                      | DATE: APR. 22/09 |
|   | CHECKED:                          | DATE:            |
|   | SCALE: 1:1                        | SHEET 2 OF 2     |
| D | DRAWING NUMBER                    | ISSUE            |

346-ENG-MASTER