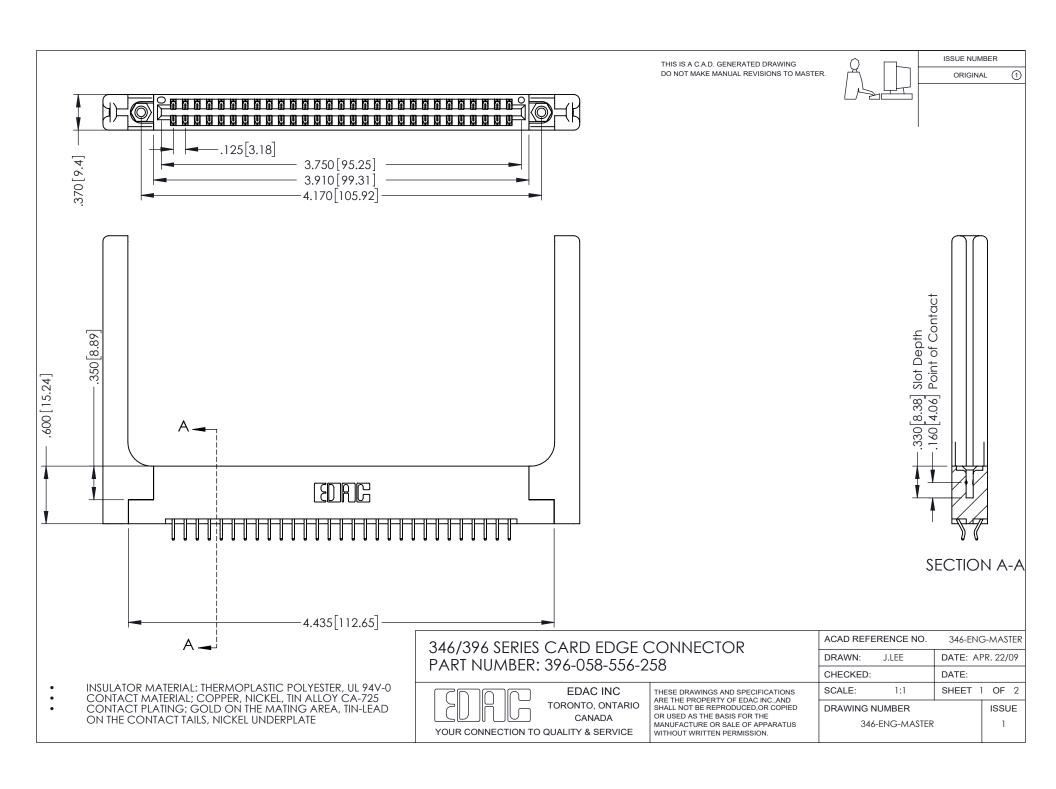

ISSUE NUMBER ORIGINAL

1

**Contact Code 555** 

**Contact Code 556** 

INSULATOR MATERIAL: THERMOPLASTIC POLYESTER, UL 94V-0 CONTACT MATERIAL; COPPER, NICKEL, TIN ALLOY CA-725 CONTACT PLATING: GOLD ON THE MATING AREA, TIN-LEAD

ON THE CONTACT TAILS, NICKEL UNDERPLATE

## 346/396 SERIES CARD EDGE CONNECTOR CONTACT CODE 555,556,558,559,560 DIMENSIONS

YOUR CONNECTION TO QUALITY & SERVICE

**EDAC INC** TORONTO, ONTARIO CANADA

THESE DRAWINGS AND SPECIFICATIONS ARE THE PROPERTY OF EDAC INC.,AND SHALL NOT BE REPRODUCED, OR COPIED OR USED AS THE BASIS FOR THE MANUFACTURE OR SALE OF APPARATUS WITHOUT WRITTEN PERMISSION.