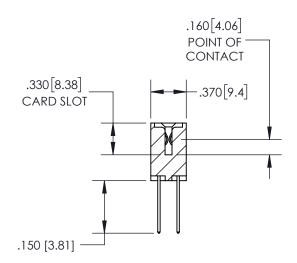

## SECTION A-A

<u>Contact Dimensions:</u> 540-Wire Wrap .025 Sq.(0.64 Sq.) - Tail LG=.560(14.22) .100 (2.54) Contact Spacing x .200 (5.08) Row Spacing

INSULATOR MATERIAL: THERMOPLASTIC PBT, UL 94V-0 CONTACT MATERIAL; COPPER TIN ALLOY CONTACT PLATING: GOLD ON THE MATING AREA, TIN PLATING ON THE CONTACT TAILS, NICKEL UNDERPLATE

345/395 SERIES CARD EDGE CONNECTOR PART NUMBER: 395-048-540-804

YOUR CONNECTION TO QUALITY & SERVICE

**EDAC INC** TORONTO, ONTARIO CANADA

SHALL NOT BE REPRODUCED, OR COPIED OR USED AS THE BASIS FOR THE MANUFACTURE OR SALE OF APPARATUS WITHOUT WRITTEN PERMISSION.