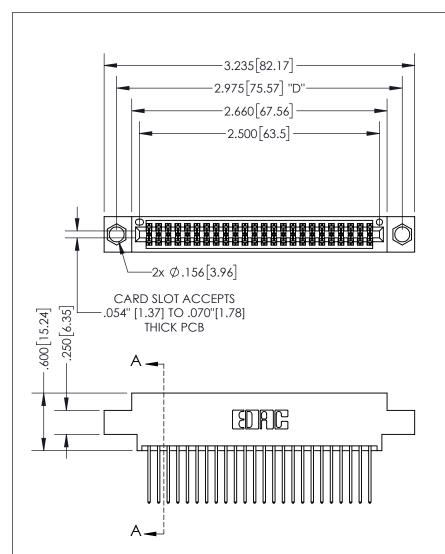

## SECTION A-A

<u>Contact Dimensions:</u> 540-Wire Wrap .025 Sq.(0.64 Sq.) - Tail LG=.560(14.22) .100 (2.54) Contact Spacing x .200 (5.08) Row Spacing

INSULATOR MATERIAL: THERMOPLASTIC PBT, UL 94V-0 CONTACT MATERIAL; COPPER TIN ALLOY CONTACT PLATING: GOLD ON THE MATING AREA, TIN PLATING ON THE CONTACT TAILS, NICKEL UNDERPLATE

345/395 SERIES CARD EDGE CONNECTOR PART NUMBER: 395-048-540-804

YOUR CONNECTION TO QUALITY & SERVICE

**EDAC INC** TORONTO, ONTARIO CANADA

SHALL NOT BE REPRODUCED, OR COPIED OR USED AS THE BASIS FOR THE MANUFACTURE OR SALE OF APPARATUS WITHOUT WRITTEN PERMISSION.

THESE DRAWINGS AND SPECIFICATIONS ARE THE PROPERTY OF EDAC INC., AND

| ACAD REFERENCE NO.  | 345-ENG-MASTER   |
|---------------------|------------------|
| DRAWN: R.STA.MONICA | DATE:MAY.16/2017 |
| CHECKED:            | DATE:            |
| SCALE: 1:1          | SHEET 1 OF 2     |
| DRAWING NUMBER      | ISSUE            |
| 345-ENG-MASTER      | 1                |