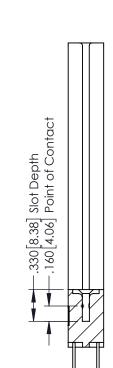

**SECTION A-A** 

346-ENG-MASTER

1

346/396 SERIES CARD EDGE CONNECTOR PART NUMBER: 396-016-526-878

**Contact Code 555** 

**Contact Code 556** 

INSULATOR MATERIAL: THERMOPLASTIC POLYESTER, UL 94V-0 CONTACT MATERIAL; COPPER, NICKEL, TIN ALLOY CA-725 CONTACT PLATING: GOLD ON THE MATING AREA, TIN-LEAD