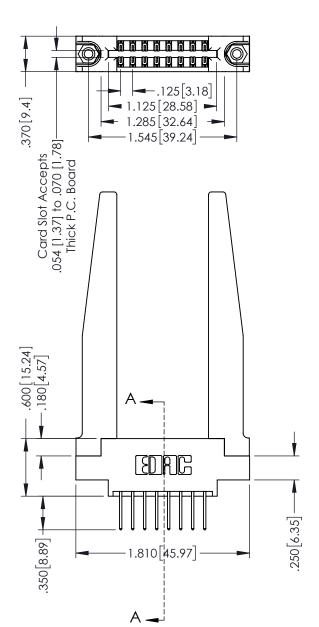

## 346/396 SERIES CARD EDGE CONNECTOR CONTACT CODE 555,556,558,559,560 DIMENSIONS

YOUR CONNECTION TO QUALITY & SERVICE

|   | ACAD REFERENCE NO. 346-ENG-MASTER |                  |
|---|-----------------------------------|------------------|
|   | DRAWN: J.LEE                      | DATE: APR. 22/09 |
|   | CHECKED:                          | DATE:            |
|   | SCALE: 1:1                        | SHEET 2 OF 2     |
| D | DRAWING NUMBER                    | ISSUE            |