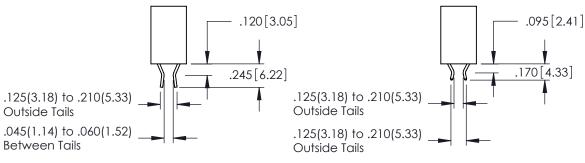

**SECTION A-A** 

346-ENG-MASTER

1

346/396 SERIES CARD EDGE CONNECTOR PART NUMBER: 396-016-526-878

**Contact Code 555** 

**Contact Code 556** 

INSULATOR MATERIAL: THERMOPLASTIC POLYESTER, UL 94V-0 CONTACT MATERIAL; COPPER, NICKEL, TIN ALLOY CA-725 CONTACT PLATING: GOLD ON THE MATING AREA, TIN-LEAD