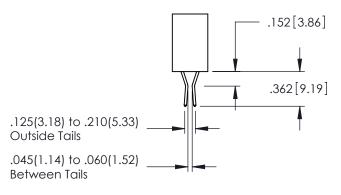

Contact Dimensions: 541-Wire Wrap .025 Sq.(0.64 Sq.) - Tail LG=.750(19.05) .100 (2.54) Contact Spacing x .200 (5.08) Row Spacing

THIS IS A C.A.D. GENERATED DRAWING

1

ORIGINAL

.160[4.06] POINT OF CONTACT

.330[8.38] CARD SLOT