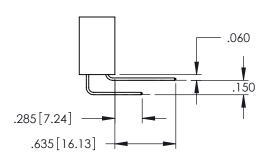

**Contact Code 558** 

Contact Code 559

Contact Code 560

INSULATOR MATERIAL: THERMOPLASTIC POLYESTER, UL 94V-0

DAP MATERIAL AVAILABLE UPON REQUEST

CONTACT MATERIAL; COPPER ALLOY CONTACT PLATING: GOLD ON THE MATING AREA, TIN PLATING ON THE CONTACT TAILS, NICKEL UNDERPLATE

## 345/395 SERIES CARD EDGE CONNECTOR CONTACT CODE 555,556,558,559,560 DIMENSIONS

YOUR CONNECTION TO QUALITY & SERVICE

|   | ACAD REFERENCE NO. 345-ENG-MASTER |                  |  |
|---|-----------------------------------|------------------|--|
|   | DRAWN: R.STA.MONICA               | DATE:MAY.16/2017 |  |
|   | CHECKED:                          | DATE:            |  |
|   | SCALE: 1:1                        | SHEET 2 OF 2     |  |
| D | DRAWING NUMBER                    | ISSUE            |  |