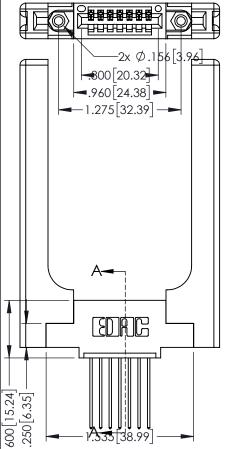

Contact Dimensions: 541-Wire Wrap .025 Sq.(0.64 Sq.) - Tail LG=.750(19.05) .100 (2.54) Contact Spacing x .200 (5.08) Row Spacing

THIS IS A C.A.D. GENERATED DRAWING

1

ORIGINAL

.160[4.06] POINT OF CONTACT

.330[8.38] CARD SLOT

345/395 SERIES CARD EDGE CONNECTOR PART NUMBER: 395-007-541-458

EDNC

TORONTO, ONTARIO CANADA

YOUR CONNECTION TO QUALITY & SERVICE

THESE DRAWINGS AND SPECIFICATIONS ARE THE PROPERTY OF EDAC INC.,AND SHALL NOT BE REPRODUCED,OR COPIETOR USED AS THE BASIS FOR THE MANUFACTURE OR SALE OF APPARATUS WITHOUT WRITTEN PERMISSION.

SECTION A-A

250 [0.32]

INSULATOR MATERIAL: THERMOPLASTIC PBT BLACK, UL 94V-0
CONTACT MATERIAL; COPPER TIN ALLOY

CONTACT PLATING: GOLD ON THE MATING AREA, TIN PLATING ON THE CONTACT TAILS, NICKEL UNDERPLATE