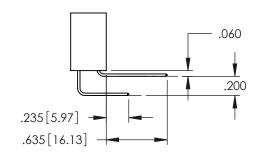

**Contact Code 558** 

Contact Code 559

Contact Code 560

INSULATOR MATERIAL: THERMOPLASTIC POLYESTER, UL 94V-0

DAP MATERIAL AVAILABLE UPON REQUEST

CONTACT MATERIAL; COPPER ALLOY CONTACT PLATING: GOLD ON THE MATING AREA, TIN PLATING ON THE CONTACT TAILS, NICKEL UNDERPLATE

## 345/395 SERIES CARD EDGE CONNECTOR CONTACT CODE 555,556,558,559,560 DIMENSIONS

YOUR CONNECTION TO QUALITY & SERVICE

|   | ACAD REFERENCE NO. 345-ENG-MASTER |                  |  |
|---|-----------------------------------|------------------|--|
|   | DRAWN: R.STA.MONICA               | DATE:MAY.16/2017 |  |
|   | CHECKED:                          | DATE:            |  |
|   | SCALE: 1:1                        | SHEET 2 OF 2     |  |
| D | DRAWING NUMBER                    | ISSUE            |  |