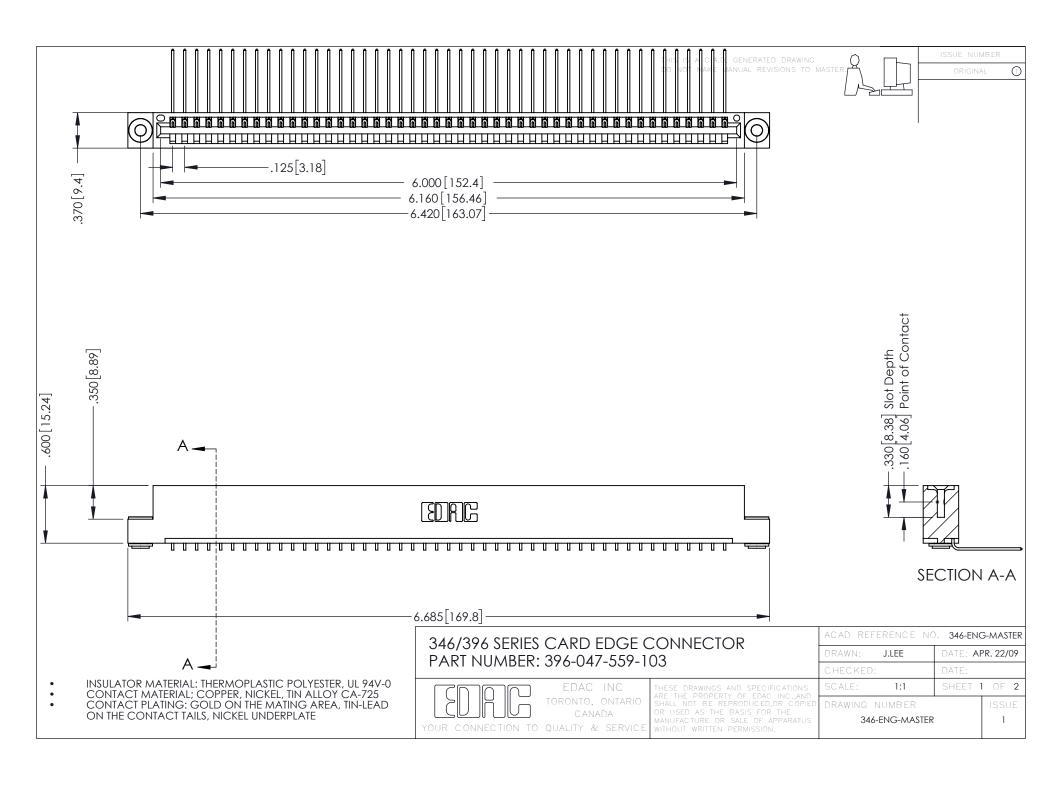

**Contact Code 555** 

**Contact Code 556** 

INSULATOR MATERIAL: THERMOPLASTIC POLYESTER, UL 94V-0 CONTACT MATERIAL; COPPER, NICKEL, TIN ALLOY CA-725

CONTACT PLATING: GOLD ON THE MATING AREA, TIN-LEAD ON THE CONTACT TAILS, NICKEL UNDERPLATE

## 346/396 SERIES CARD EDGE CONNECTOR CONTACT CODE 555,556,558,559,560 DIMENSIONS

YOUR CONNECTION TO QUALITY & SERVICE

|   | ACAD REFERENCE NO. 346-ENG-MASTER |                  |
|---|-----------------------------------|------------------|
|   | DRAWN: J.LEE                      | DATE: APR. 22/09 |
|   | CHECKED:                          | DATE:            |
|   | SCALE: 1:1                        | SHEET 2 OF 2     |
| D | DRAWING NUMBER                    | ISSUE            |