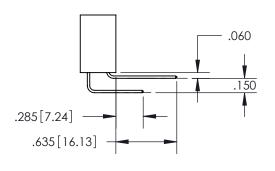

THIS IS A C.A.D. GENERATED DRAWING DO NOT MAKE MANUAL REVISIONS TO MASTER.

ISSUE NUMBER ORIGINAL

.160 4.06 POINT OF CONTACT .330[8.38] -.370[9.4] **CARD SLOT** 

<u>Contact Dimensions:</u> 556-Extender Board Bend (Code 520 Contacts) See Sheet 2 for Contact Code 555, 556, 558, 559, 560 Dimensions