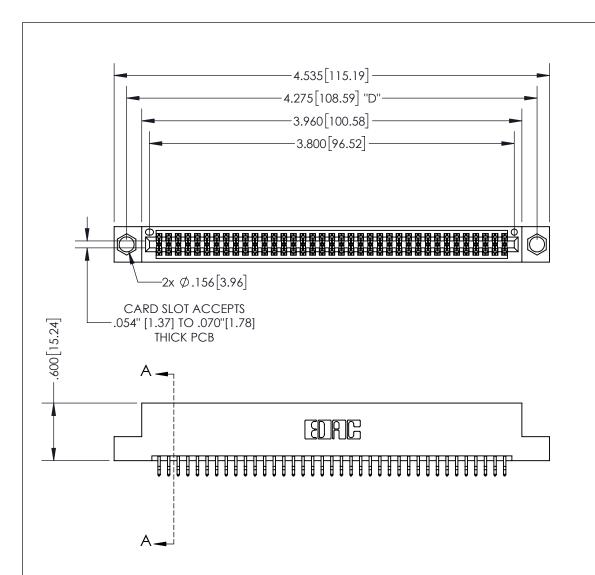

THIS IS A C.A.D. GENERATED DRAWING DO NOT MAKE MANUAL REVISIONS TO MASTER.

ISSUE NUMBER ORIGINAL

.160 4.06 POINT OF CONTACT .330[8.38] -.370[9.4] **CARD SLOT** 

<u>Contact Dimensions:</u> 556-Extender Board Bend (Code 520 Contacts) See Sheet 2 for Contact Code 555, 556, 558, 559, 560 Dimensions

INSULATOR MATERIAL: THERMOPLASTIC PBT, UL 94V-0 CONTACT MATERIAL; COPPER TIN ALLOY CONTACT PLATING: GOLD ON THE MATING AREA, TIN PLATING ON THE CONTACT TAILS, NICKEL UNDERPLATE

345/395 SERIES CARD EDGE CONNECTOR PART NUMBER: 395-074-556-204