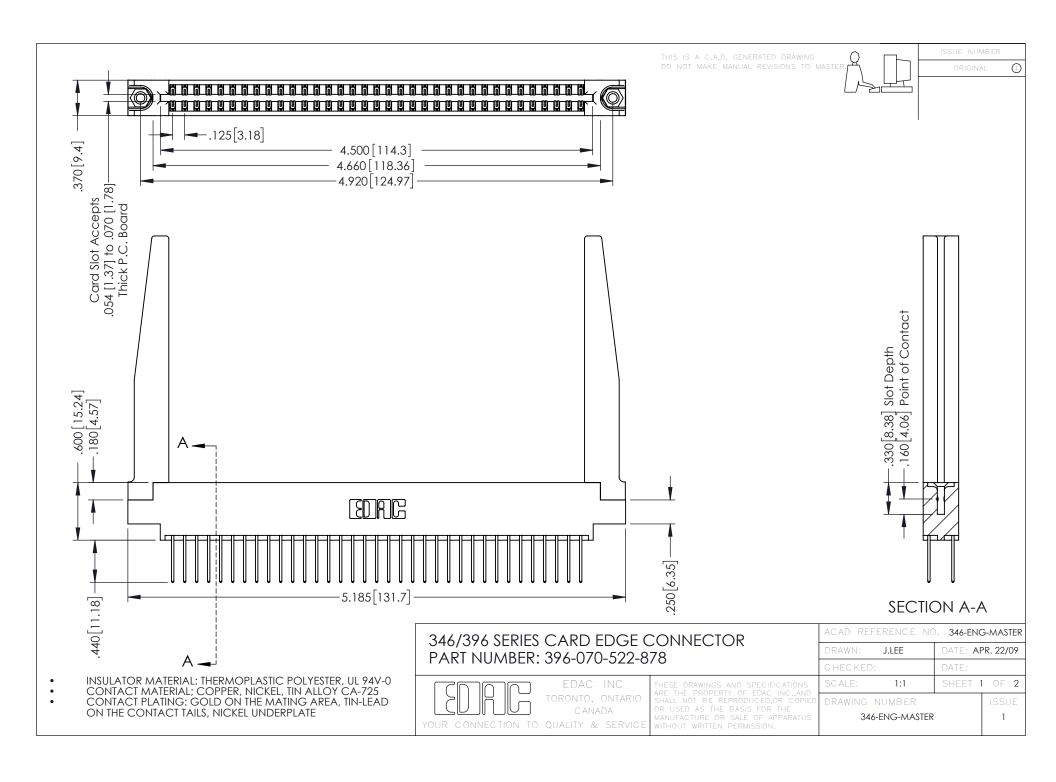

**Contact Code 555** 

**Contact Code 556** 

INSULATOR MATERIAL: THERMOPLASTIC POLYESTER, UL 94V-0 CONTACT MATERIAL; COPPER, NICKEL, TIN ALLOY CA-725

CONTACT PLATING: GOLD ON THE MATING AREA, TIN-LEAD ON THE CONTACT TAILS, NICKEL UNDERPLATE

## 346/396 SERIES CARD EDGE CONNECTOR CONTACT CODE 555,556,558,559,560 DIMENSIONS

YOUR CONNECTION TO QUALITY & SERVICE

|   | ACAD REFERENCE NO. 346-ENG-MASTER |                  |
|---|-----------------------------------|------------------|
|   | DRAWN: J.LEE                      | DATE: APR. 22/09 |
|   | CHECKED:                          | DATE:            |
|   | SCALE: 1:1                        | SHEET 2 OF 2     |
| D | DRAWING NUMBER                    | ISSUE            |