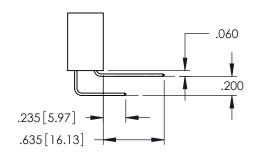

CONTACT MATERIAL; COPPER ALLOY CONTACT PLATING: GOLD ON THE MATING AREA, TIN PLATING ON THE CONTACT TAILS, NICKEL UNDERPLATE

345/395 SERIES CARD EDGE CONNECTOR CONTACT CODE 555,556,558,559,560 DIMENSIONS