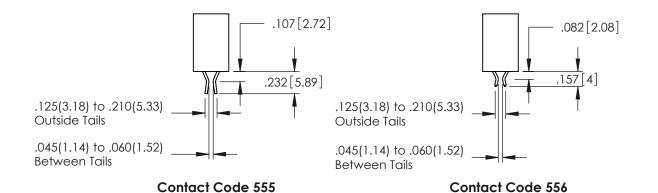

YOUR CONNECTION TO QUALITY & SERVICE

DATE:MAY.16/2017 1:1 SHEET 1 OF 2 345-ENG-MASTER

**Contact Code 558** 

Contact Code 559

**Contact Code 560** 

INSULATOR MATERIAL: THERMOPLASTIC POLYESTER, UL 94V-0

DAP MATERIAL AVAILABLE UPON REQUEST

CONTACT MATERIAL; COPPER ALLOY CONTACT PLATING: GOLD ON THE MATING AREA, TIN PLATING ON THE CONTACT TAILS, NICKEL UNDERPLATE

345/395 SERIES CARD EDGE CONNECTOR CONTACT CODE 555,556,558,559,560 DIMENSIONS