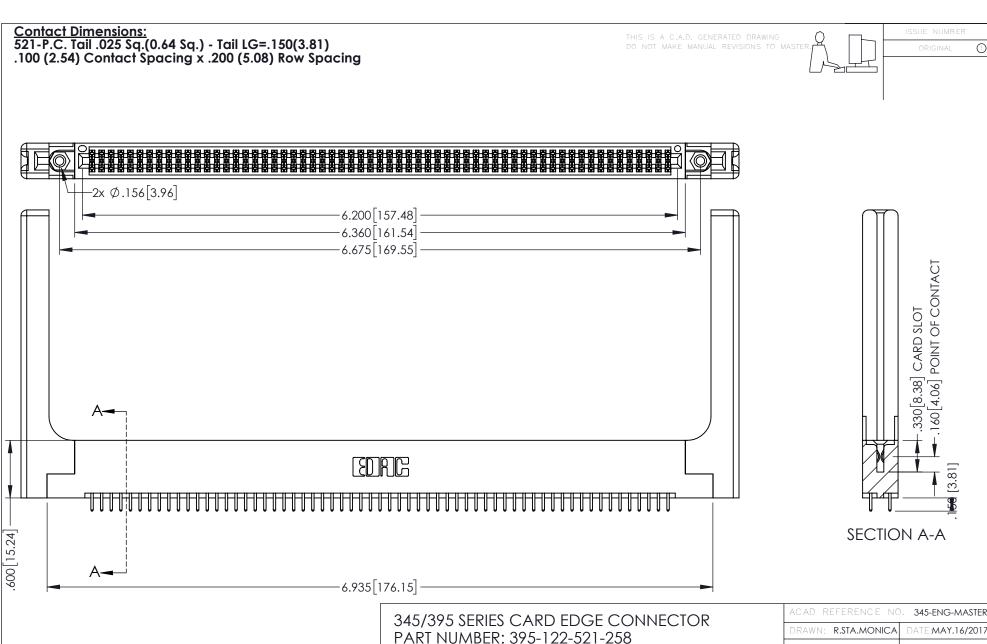

INSULATOR MATERIAL: THERMOPLASTIC PBT BLACK, UL 94V-0

CONTACT MATERIAL; COPPER TIN ALLOY CONTACT PLATING: GOLD ON THE MATING AREA, TIN PLATING ON THE CONTACT TAILS, NICKEL UNDERPLATE

PART NUMBER: 395-122-521-258