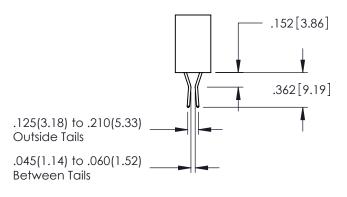

345/395 SERIES CARD EDGE CONNECTOR

**Contact Code 558** 

Contact Code 559

**Contact Code 560** 

INSULATOR MATERIAL: THERMOPLASTIC POLYESTER, UL 94V-0 DAP MATERIAL AVAILABLE UPON REQUEST

CONTACT MATERIAL; COPPER ALLOY CONTACT PLATING: GOLD ON THE MATING AREA, TIN PLATING ON THE CONTACT TAILS, NICKEL UNDERPLATE