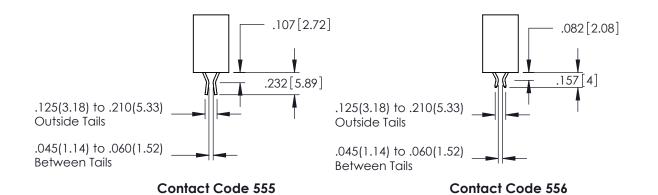

345/395 SERIES CARD EDGE CONNECTOR

**Contact Code 558** 

Contact Code 559

**Contact Code 560** 

INSULATOR MATERIAL: THERMOPLASTIC POLYESTER, UL 94V-0 DAP MATERIAL AVAILABLE UPON REQUEST

CONTACT MATERIAL; COPPER ALLOY CONTACT PLATING: GOLD ON THE MATING AREA, TIN PLATING ON THE CONTACT TAILS, NICKEL UNDERPLATE

## 345/395 SERIES CARD EDGE CONNECTOR CONTACT CODE 555,556,558,559,560 DIMENSIONS

YOUR CONNECTION TO QUALITY & SERVICE

|   | ACAD REFERENCE NO. 345-ENG-MASTER |                  |  |  |
|---|-----------------------------------|------------------|--|--|
|   | DRAWN: R.STA.MONICA               | DATE:MAY.16/2017 |  |  |
|   | CHECKED:                          | DATE:            |  |  |
|   | SCALE: 1:1                        | SHEET 2 OF 2     |  |  |
| D | DRAWING NUMBER                    | ISSUE            |  |  |