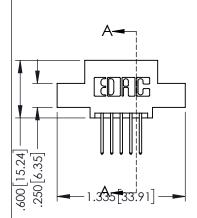

<u>Contact Dimensions:</u>
523-P.C. Tail .025 Sq.(0.64 Sq.) - Tail LG=.390(9.91)
.100 (2.54) Contact Spacing x .200 (5.08) Row Spacing

THIS IS A C.A.D. GENERATED DRAWING

ER.

DRAWN: R.STA.MONICA

1:1

345-ENG-MASTER