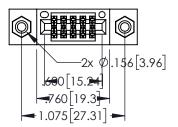

<u>Contact Dimensions:</u>
523-P.C. Tail .025 Sq.(0.64 Sq.) - Tail LG=.390(9.91)
.100 (2.54) Contact Spacing x .200 (5.08) Row Spacing

THIS IS A C.A.D. GENERATED DRAWING

ER.

DRAWN: R.STA.MONICA

1:1

345-ENG-MASTER