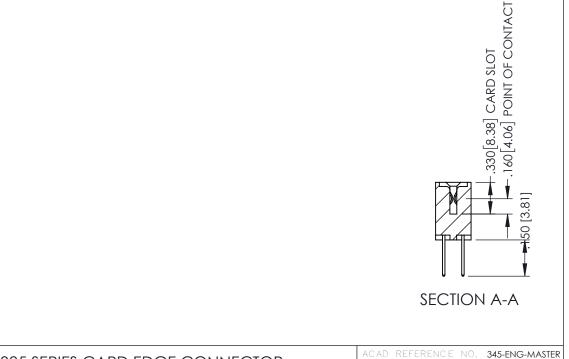

## 345/395 SERIES CARD EDGE CONNECTOR CONTACT CODE 555,556,558,559,560 DIMENSIONS

YOUR CONNECTION TO QUALITY & SERVICE

|   | ACAD REFERENCE NO. 345-ENG-MASTER |                  |  |  |
|---|-----------------------------------|------------------|--|--|
|   | DRAWN: R.STA.MONICA               | DATE:MAY.16/2017 |  |  |
|   | CHECKED:                          | DATE:            |  |  |
|   | SCALE: 1:1                        | SHEET 2 OF 2     |  |  |
| D | DRAWING NUMBER                    | ISSUE            |  |  |

345-ENG-MASTER