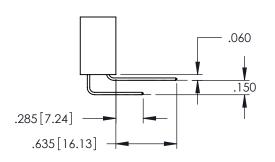

345/395 SERIES CARD EDGE CONNECTOR

**Contact Code 558** 

Contact Code 559

**Contact Code 560** 

INSULATOR MATERIAL: THERMOPLASTIC POLYESTER, UL 94V-0 DAP MATERIAL AVAILABLE UPON REQUEST

CONTACT MATERIAL; COPPER ALLOY CONTACT PLATING: GOLD ON THE MATING AREA, TIN PLATING ON THE CONTACT TAILS, NICKEL UNDERPLATE