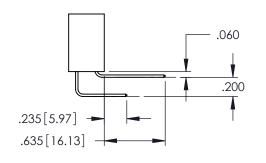

345/395 SERIES CARD EDGE CONNECTOR

**Contact Code 558** 

Contact Code 559

**Contact Code 560** 

INSULATOR MATERIAL: THERMOPLASTIC POLYESTER, UL 94V-0 DAP MATERIAL AVAILABLE UPON REQUEST

CONTACT MATERIAL; COPPER ALLOY CONTACT PLATING: GOLD ON THE MATING AREA, TIN PLATING ON THE CONTACT TAILS, NICKEL UNDERPLATE