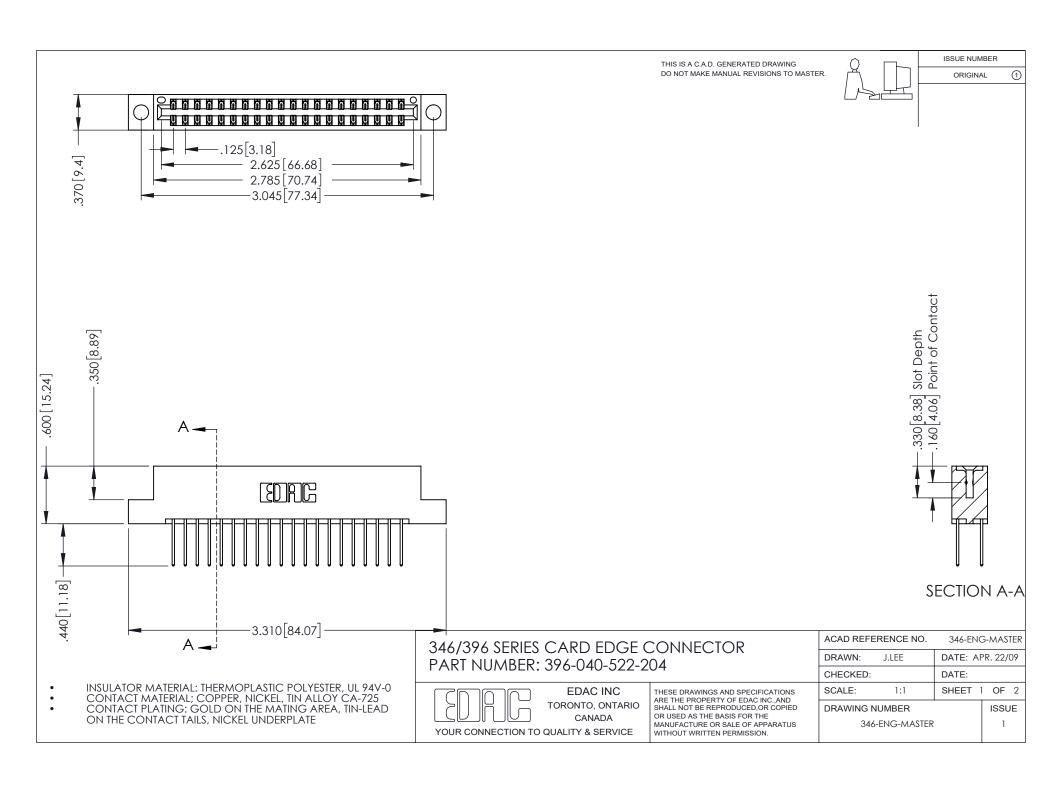

## **Contact Code 556**

INSULATOR MATERIAL: THERMOPLASTIC POLYESTER, UL 94V-0 CONTACT MATERIAL; COPPER, NICKEL, TIN ALLOY CA-725 CONTACT PLATING: GOLD ON THE MATING AREA, TIN-LEAD

ON THE CONTACT TAILS, NICKEL UNDERPLATE

## 346/396 SERIES CARD EDGE CONNECTOR CONTACT CODE 555,556,558,559,560 DIMENSIONS

YOUR CONNECTION TO QUALITY & SERVICE

**EDAC INC** TORONTO, ONTARIO CANADA

THESE DRAWINGS AND SPECIFICATIONS ARE THE PROPERTY OF EDAC INC.,AND SHALL NOT BE REPRODUCED, OR COPIED OR USED AS THE BASIS FOR THE MANUFACTURE OR SALE OF APPARATUS WITHOUT WRITTEN PERMISSION.