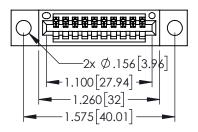

<u>Contact Dimensions:</u>
523-P.C. Tail .025 Sq.(0.64 Sq.) - Tail LG=.390(9.91)
.100 (2.54) Contact Spacing x .200 (5.08) Row Spacing

ACAD REFERENCE NO. 345-ENG-MASTER

1

- INSULATOR MATERIAL: THERMOPLASTIC PBT BLACK, UL 94V-0
- CONTACT MATERIAL; COPPER TIN ALLOY CONTACT PLATING: GOLD ON THE MATING AREA, TIN PLATING ON THE CONTACT TAILS, NICKEL UNDERPLATE

| 345/395 SERIES CARD EDGE CONNECTOR   |                                                                   |          | ACAD REFERENCE NO. 345-ENG-MASTER |                 |           |  |
|--------------------------------------|-------------------------------------------------------------------|----------|-----------------------------------|-----------------|-----------|--|
| PART NUMBER: 395-010-523-404         |                                                                   | DRAWN:   | R.STA.MONICA                      | DATE: <b>MA</b> | Y.16/2017 |  |
|                                      |                                                                   | CHECKED: |                                   | DATE:           |           |  |
| EDAC INC                             | THESE DRAWINGS AND SPECIFICATIONS ARE THE PROPERTY OF EDAC INCAND | SCALE:   | 1:1                               | SHEET 1         | OF 2      |  |
| TORONTO, ONTARIO                     | SHALL NOT BE REPRODUCED, OR COPIED OR USED AS THE BASIS FOR THE   | DRAWING  | NUMBER                            |                 | ISSUE     |  |
| YOUR CONNECTION TO QUALITY & SERVICE | MANUFACTURE OR SALE OF APPARATUS                                  | 3.       | 45-ENG-MASTER                     |                 | 1         |  |
|                                      |                                                                   |          |                                   |                 |           |  |