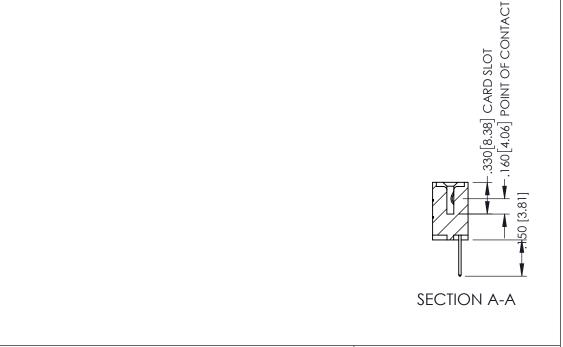

**Contact Code 558** 

Contact Code 559

**Contact Code 560** 

- INSULATOR MATERIAL: THERMOPLASTIC POLYESTER, UL 94V-0 DAP MATERIAL AVAILABLE UPON REQUEST

CONTACT MATERIAL; COPPER ALLOY CONTACT PLATING: GOLD ON THE MATING AREA, TIN PLATING ON THE CONTACT TAILS, NICKEL UNDERPLATE

345/395 SERIES CARD EDGE CONNECTOR CONTACT CODE 555,556,558,559,560 DIMENSIONS

YOUR CONNECTION TO QUALITY & SERVICE

|   | MEND REFERENCE NO. 343-LINO-MASTER |                  |  |  |  |  |
|---|------------------------------------|------------------|--|--|--|--|
| • | DRAWN: R.STA.MONICA                | DATE:MAY.16/2017 |  |  |  |  |
|   | CHECKED:                           | DATE:            |  |  |  |  |
|   | SCALE: 1:1                         | SHEET 2 OF 2     |  |  |  |  |
| D | DRAWING NUMBER                     | ISSUE            |  |  |  |  |
|   | 345-ENG-MASTER                     | 1                |  |  |  |  |