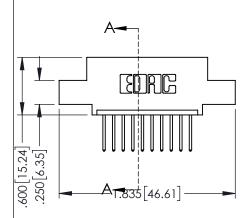

<u>Contact Dimensions:</u>
523-P.C. Tail .025 Sq.(0.64 Sq.) - Tail LG=.390(9.91)
.100 (2.54) Contact Spacing x .200 (5.08) Row Spacing

ACAD REFERENCE NO. 345-ENG-MASTER

1

- INSULATOR MATERIAL: THERMOPLASTIC PBT BLACK, UL 94V-0
- CONTACT MATERIAL; COPPER TIN ALLOY CONTACT PLATING: GOLD ON THE MATING AREA, TIN PLATING ON THE CONTACT TAILS, NICKEL UNDERPLATE

| 345/395 SERIES CARD EDGE CONNECTOR   |                                                                   |          | ACAD REFERENCE NO. 345-ENG-MASTER |                 |           |  |
|--------------------------------------|-------------------------------------------------------------------|----------|-----------------------------------|-----------------|-----------|--|
| PART NUMBER: 395-010-523-404         |                                                                   | DRAWN:   | R.STA.MONICA                      | DATE: <b>MA</b> | Y.16/2017 |  |
|                                      |                                                                   | CHECKED: |                                   | DATE:           |           |  |
| EDAC INC                             | THESE DRAWINGS AND SPECIFICATIONS ARE THE PROPERTY OF EDAC INCAND | SCALE:   | 1:1                               | SHEET 1         | OF 2      |  |
| TORONTO, ONTARIO                     | SHALL NOT BE REPRODUCED, OR COPIED OR USED AS THE BASIS FOR THE   | DRAWING  | NUMBER                            |                 | ISSUE     |  |
| YOUR CONNECTION TO QUALITY & SERVICE | MANUFACTURE OR SALE OF APPARATUS                                  | 3.       | 45-ENG-MASTER                     |                 | 1         |  |
|                                      |                                                                   |          |                                   |                 |           |  |