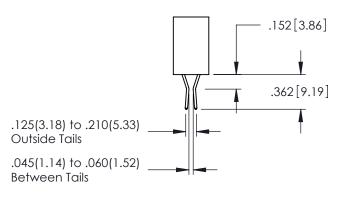

<u>Contact Dimensions:</u>
523-P.C. Tail .025 Sq.(0.64 Sq.) - Tail LG=.390(9.91)
.100 (2.54) Contact Spacing x .200 (5.08) Row Spacing

ACAD REFERENCE NO. 345-ENG-MASTER

1

- INSULATOR MATERIAL: THERMOPLASTIC PBT BLACK, UL 94V-0
- CONTACT MATERIAL; COPPER TIN ALLOY CONTACT PLATING: GOLD ON THE MATING AREA, TIN PLATING ON THE CONTACT TAILS, NICKEL UNDERPLATE