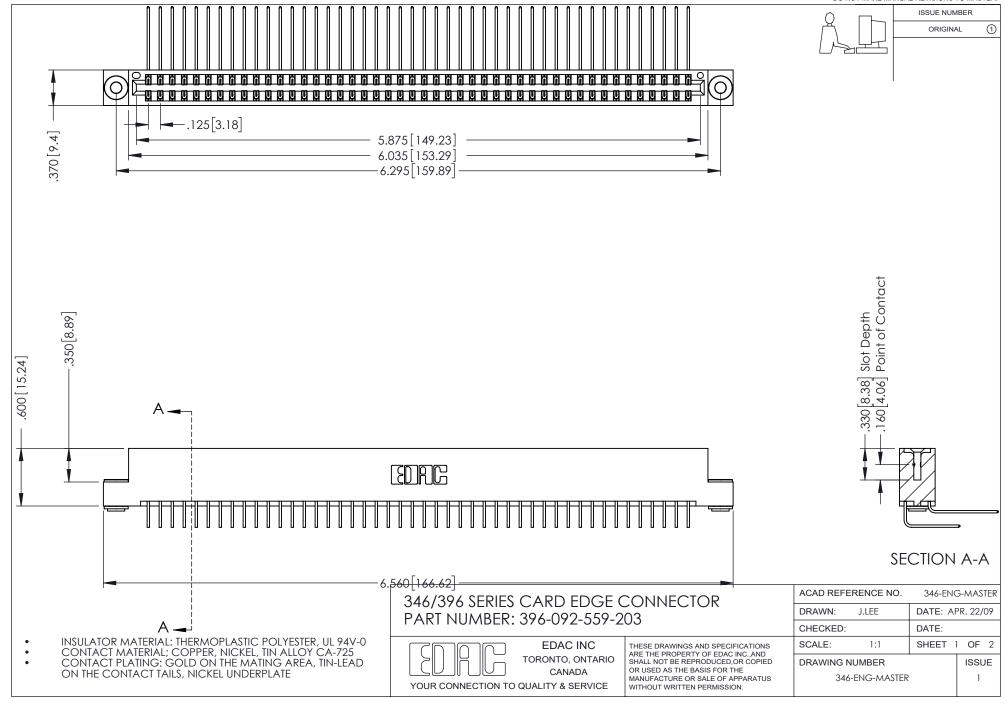

## **Contact Code 556**

INSULATOR MATERIAL: THERMOPLASTIC POLYESTER, UL 94V-0 CONTACT MATERIAL; COPPER, NICKEL, TIN ALLOY CA-725 CONTACT PLATING: GOLD ON THE MATING AREA, TIN-LEAD

ON THE CONTACT TAILS, NICKEL UNDERPLATE

## 346/396 SERIES CARD EDGE CONNECTOR CONTACT CODE 555,556,558,559,560 DIMENSIONS

YOUR CONNECTION TO QUALITY & SERVICE

**EDAC INC** TORONTO, ONTARIO CANADA

THESE DRAWINGS AND SPECIFICATIONS ARE THE PROPERTY OF EDAC INC.,AND SHALL NOT BE REPRODUCED, OR COPIED OR USED AS THE BASIS FOR THE MANUFACTURE OR SALE OF APPARATUS WITHOUT WRITTEN PERMISSION.