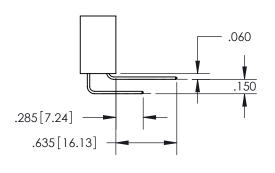

ISSUE NUMBER

ORIGINAL

1

**Contact Code 558** 

**Contact Code 559** 

**Contact Code 560** 

| 345/395 SERIES CARD EDGE CONNECTOR          |
|---------------------------------------------|
| CONTACT CODE 555,556,558,559,560 DIMENSIONS |