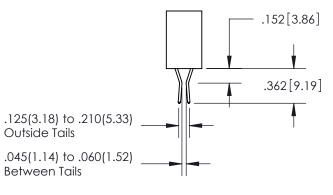

ISSUE NUMBER

ORIGINAL

1

**Contact Code 558** 

**Contact Code 559** 

**Contact Code 560** 

| 345/395 SERIES CARD EDGE CONNECTOR          |
|---------------------------------------------|
| CONTACT CODE 555,556,558,559,560 DIMENSIONS |

Outside Tails

Between Tails

| , | ACAD REFERENCE NO.  | 345-ENG-MASTER   |
|---|---------------------|------------------|
|   | DRAWN: R.STA.MONICA | DATE:MAY.16/2017 |
|   | CHECKED:            | DATE:            |
|   | SCALE: 1:1          | SHEET 2 OF 2     |
|   | DRAWING NUMBER      | ISSUE            |
|   | 345-ENG-MASTER      | 1 1              |