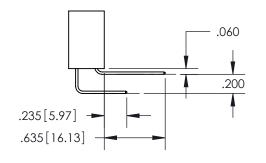

ISSUE NUMBER

ORIGINAL

1

**Contact Code 558** 

**Contact Code 559** 

**Contact Code 560** 

| 345/395 SERIES CARD EDGE CONNECTOR          |
|---------------------------------------------|
| CONTACT CODE 555,556,558,559,560 DIMENSIONS |

Outside Tails

Between Tails

| , | ACAD REFERENCE NO.  | 345-ENG-MASTER   |
|---|---------------------|------------------|
|   | DRAWN: R.STA.MONICA | DATE:MAY.16/2017 |
|   | CHECKED:            | DATE:            |
|   | SCALE: 1:1          | SHEET 2 OF 2     |
|   | DRAWING NUMBER      | ISSUE            |
|   | 345-ENG-MASTER      | 1 1              |