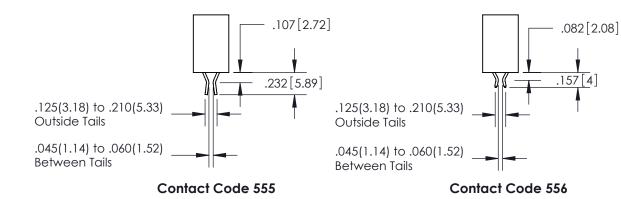

ISSUE NUMBER

ORIGINAL

1

**Contact Code 558** 

**Contact Code 559** 

**Contact Code 560** 

| 345/395 SERIES CARD EDGE CONNECTOR          |
|---------------------------------------------|
| CONTACT CODE 555,556,558,559,560 DIMENSIONS |

Outside Tails

Between Tails

| , | ACAD REFERENCE NO.  | 345-ENG-MASTER   |
|---|---------------------|------------------|
|   | DRAWN: R.STA.MONICA | DATE:MAY.16/2017 |
|   | CHECKED:            | DATE:            |
|   | SCALE: 1:1          | SHEET 2 OF 2     |
|   | DRAWING NUMBER      | ISSUE            |
|   | 345-ENG-MASTER      | 1 1              |