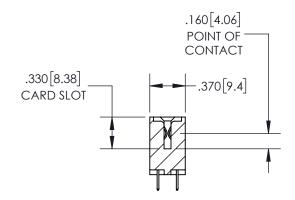

-1.935[49.15] --1.675[42.55] "D"--—1.360[34.54] <del>--</del> 1.200[30.48] -2x Ø.156[3.96] CARD SLOT ACCEPTS -.054" [1.37] TO .070"[1.78] 600 [15.24] THICK PCB EDRG

THIS IS A C.A.D. GENERATED DRAWING DO NOT MAKE MANUAL REVISIONS TO MASTER.

## SECTION A-A

<u>Contact Dimensions:</u> 524-P.C. Tail .018 Sq.(0.46 Sq.) - Tail LG=.175(4.45) .100 (2.54) Contact Spacing x .200 (5.08) Row Spacing

INSULATOR MATERIAL: THERMOPLASTIC PBT, UL 94V-0 CONTACT MATERIAL; COPPER TIN ALLOY CONTACT PLATING: GOLD ON THE MATING AREA, TIN PLATING ON THE CONTACT TAILS, NICKEL UNDERPLATE

345/395 SERIES CARD EDGE CONNECTOR PART NUMBER: 395-022-524-804

**EDAC INC** TORONTO, ONTARIO CANADA

THESE DRAWINGS AND SPECIFICATIONS ARE THE PROPERTY OF EDAC INC.,AND SHALL NOT BE REPRODUCED, OR COPIED OR USED AS THE BASIS FOR THE MANUFACTURE OR SALE OF APPARATUS WITHOUT WRITTEN PERMISSION.