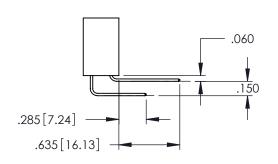

## **Contact Code 558**

## Contact Code 559

## **Contact Code 560**

INSULATOR MATERIAL: THERMOPLASTIC POLYESTER, UL 94V-0 DAP MATERIAL AVAILABLE UPON REQUEST

CONTACT MATERIAL; COPPER ALLOY CONTACT PLATING: GOLD ON THE MATING AREA, TIN PLATING ON THE CONTACT TAILS, NICKEL UNDERPLATE