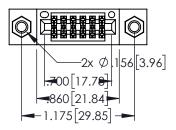

Contact Dimensions: 560-Extender Board Bend (Code 523 Contacts) See Sheet 2 for Contact Code 555, 556, 558, 559, 560 Dimensions

1

- 345/395 SERIES CARD EDGE CONNECTOR PART NUMBER: 395-012-560-507
- YOUR CONNECTION TO QUALITY & SERVICE

|                | DRAWN: R.STA.MONICA |            | DATE:MAY.16/2017 |      |
|----------------|---------------------|------------|------------------|------|
| CHECKED:       |                     | DATE:      |                  |      |
|                | SCALE:              | 1:1        | SHEET '          | OF 2 |
| DRAWING NUMBER |                     |            | ISSUE            |      |
|                | 345-E               | ENG-MASTER |                  | 1    |
|                |                     |            | 1                |      |

ACAD REFERENCE NO. 345-ENG-MASTER

**SECTION A-A** 

INSULATOR MATERIAL: THERMOPLASTIC PBT BLACK, UL 94V-0

CONTACT MATERIAL; COPPER TIN ALLOY

CONTACT PLATING: GOLD ON THE MATING AREA, TIN PLATING ON THE CONTACT TAILS, NICKEL UNDERPLATE

.330[8.38] CARD SLOT .160[4.06] POINT OF CONTACT