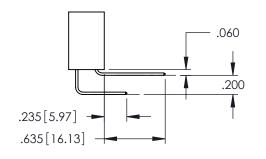

Contact Dimensions: 560-Extender Board Bend (Code 523 Contacts) See Sheet 2 for Contact Code 555, 556, 558, 559, 560 Dimensions

1

- 345/395 SERIES CARD EDGE CONNECTOR PART NUMBER: 395-012-560-507
- YOUR CONNECTION TO QUALITY & SERVICE