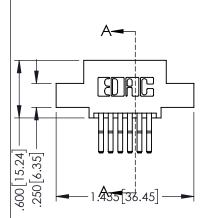

## **Contact Code 558**

## Contact Code 559

## **Contact Code 560**

INSULATOR MATERIAL: THERMOPLASTIC POLYESTER, UL 94V-0 DAP MATERIAL AVAILABLE UPON REQUEST

CONTACT MATERIAL; COPPER ALLOY CONTACT PLATING: GOLD ON THE MATING AREA, TIN PLATING ON THE CONTACT TAILS, NICKEL UNDERPLATE

## 345/395 SERIES CARD EDGE CONNECTOR CONTACT CODE 555,556,558,559,560 DIMENSIONS

YOUR CONNECTION TO QUALITY & SERVICE

|   | ACAD REFERENCE NO. 345-ENG-MASTER |                  |  |  |  |
|---|-----------------------------------|------------------|--|--|--|
|   | DRAWN: R.STA.MONICA               | DATE:MAY.16/2017 |  |  |  |
| • | CHECKED:                          | DATE:            |  |  |  |
|   | SCALE: 1:1                        | SHEET 2 OF 2     |  |  |  |
| D | DRAWING NUMBER                    | ISSUE            |  |  |  |