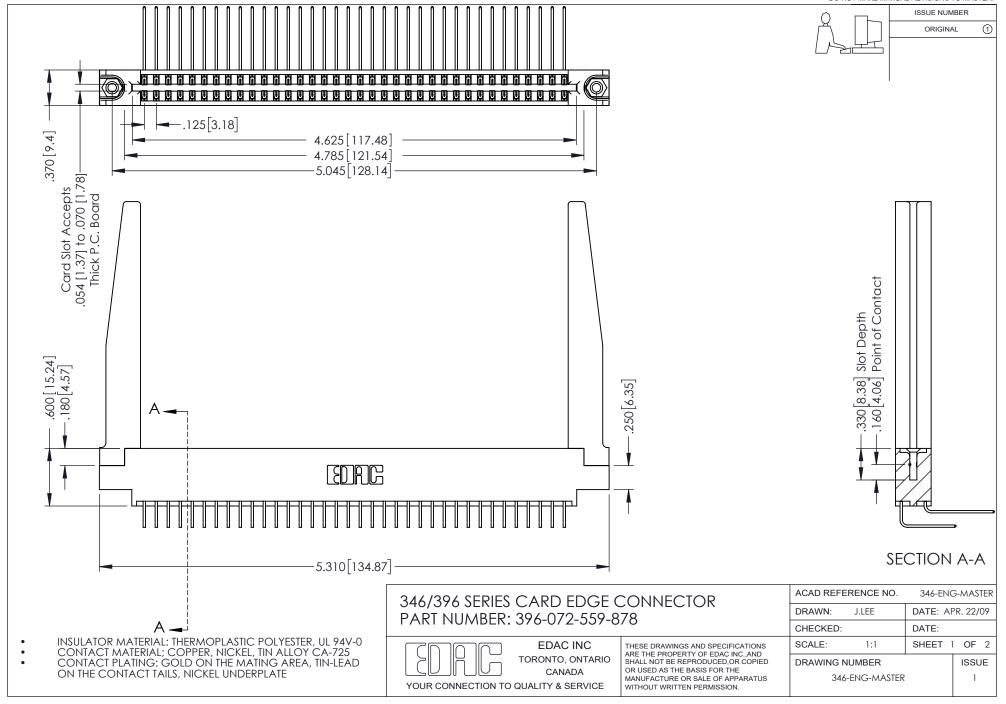

## **Contact Code 556**

INSULATOR MATERIAL: THERMOPLASTIC POLYESTER, UL 94V-0 CONTACT MATERIAL; COPPER, NICKEL, TIN ALLOY CA-725 CONTACT PLATING: GOLD ON THE MATING AREA, TIN-LEAD

ON THE CONTACT TAILS, NICKEL UNDERPLATE

## 346/396 SERIES CARD EDGE CONNECTOR CONTACT CODE 555,556,558,559,560 DIMENSIONS

YOUR CONNECTION TO QUALITY & SERVICE

**EDAC INC** TORONTO, ONTARIO CANADA

THESE DRAWINGS AND SPECIFICATIONS ARE THE PROPERTY OF EDAC INC.,AND SHALL NOT BE REPRODUCED, OR COPIED OR USED AS THE BASIS FOR THE MANUFACTURE OR SALE OF APPARATUS WITHOUT WRITTEN PERMISSION.