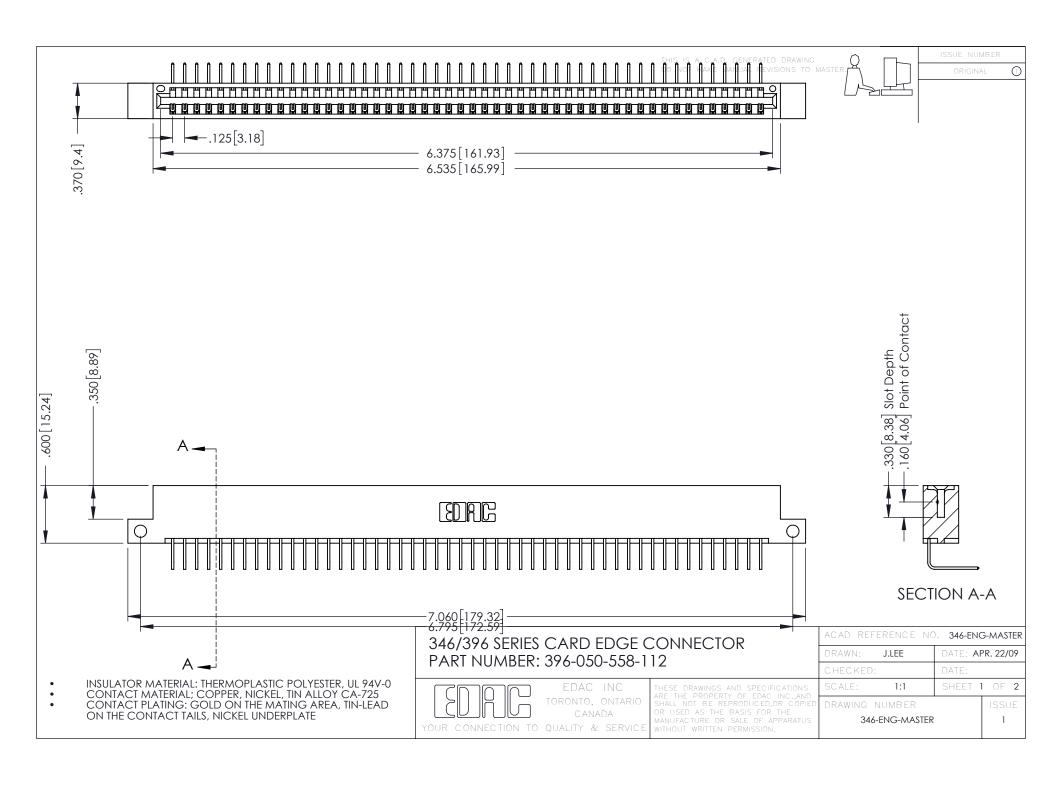

**Contact Code 555** 

**Contact Code 556** 

INSULATOR MATERIAL: THERMOPLASTIC POLYESTER, UL 94V-0 CONTACT MATERIAL; COPPER, NICKEL, TIN ALLOY CA-725

CONTACT PLATING: GOLD ON THE MATING AREA, TIN-LEAD ON THE CONTACT TAILS, NICKEL UNDERPLATE