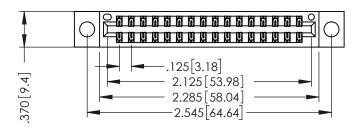

346/396 SERIES CARD EDGE CONNECTOR PART NUMBER: 396-032-540-204

YOUR CONNECTION TO QUALITY & SERVICE

**EDAC INC** TORONTO, ONTARIO CANADA

THESE DRAWINGS AND SPECIFICATIONS ARE THE PROPERTY OF EDAC INC.,AND SHALL NOT BE REPRODUCED,OR COPIED OR USED AS THE BASIS FOR THE MANUFACTURE OR SALE OF APPARATUS WITHOUT WRITTEN PERMISSION.

| ACAD REFERENCE NO. |       | 346-ENG-MASTER |           |
|--------------------|-------|----------------|-----------|
| DRAWN: .           | J.LEE | DATE: AF       | PR. 22/09 |
| CHECKED:           |       | DATE:          |           |
| SCALE:             | 1:1   | SHEET          | OF 2      |
| DRAWING NU         |       | ISSUE          |           |
| 247 ENG MASTER     |       |                | , ,       |

346-ENG-MASTER

ISSUE NUMBER ORIGINAL 1