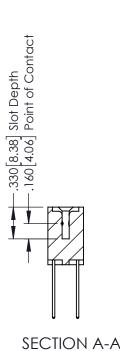

## **Contact Code 555**

## **Contact Code 556**

INSULATOR MATERIAL: THERMOPLASTIC POLYESTER, UL 94V-0 CONTACT MATERIAL; COPPER, NICKEL, TIN ALLOY CA-725 CONTACT PLATING: GOLD ON THE MATING AREA, TIN-LEAD

ON THE CONTACT TAILS, NICKEL UNDERPLATE