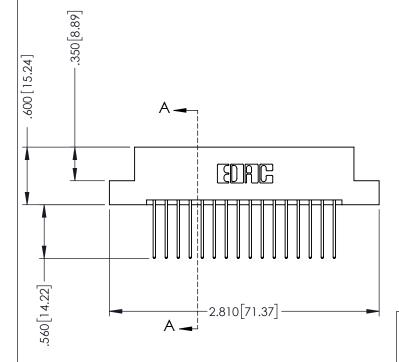

## 346/396 SERIES CARD EDGE CONNECTOR CONTACT CODE 555,556,558,559,560 DIMENSIONS

YOUR CONNECTION TO QUALITY & SERVICE

**EDAC INC** TORONTO, ONTARIO CANADA

THESE DRAWINGS AND SPECIFICATIONS ARE THE PROPERTY OF EDAC INC.,AND SHALL NOT BE REPRODUCED, OR COPIED OR USED AS THE BASIS FOR THE MANUFACTURE OR SALE OF APPARATUS WITHOUT WRITTEN PERMISSION.

|  | ACAD REFERENCE NO. | 346-ENG-MASTER   |  |
|--|--------------------|------------------|--|
|  | DRAWN: J.LEE       | DATE: APR. 22/09 |  |
|  | CHECKED:           | DATE:            |  |
|  | SCALE: 1:1         | SHEET 2 OF 2     |  |
|  | DRAWING NUMBER     | ISSUE            |  |
|  | 346-ENG-MASTER     | 1                |  |