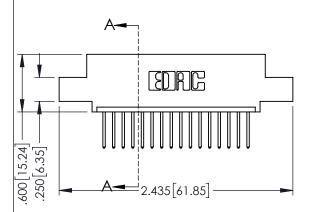

## 345/395 SERIES CARD EDGE CONNECTOR CONTACT CODE 555,556,558,559,560 DIMENSIONS

YOUR CONNECTION TO QUALITY & SERVICE

ACAD REFERENCE NO. 345-ENG-MASTER DATE:MAY.16/2017 DRAWN: R.STA.MONICA 1:1 SHEET 2 OF 2 345-ENG-MASTER