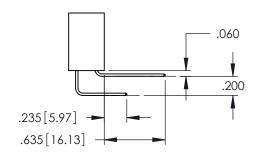

Contact Dimensions: 523-P.C. Tail .025 Sq.(0.64 Sq.) - Tail LG=.390(9.91) .100 (2.54) Contact Spacing x .200 (5.08) Row Spacing

- INSULATOR MATERIAL: THERMOPLASTIC PBT BLACK, UL 94V-0
- CONTACT MATERIAL; COPPER TIN ALLOY CONTACT PLATING: GOLD ON THE MATING AREA, TIN PLATING ON THE CONTACT TAILS, NICKEL UNDERPLATE