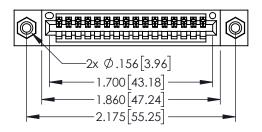

## 345/395 SERIES CARD EDGE CONNECTOR CONTACT CODE 555,556,558,559,560 DIMENSIONS

YOUR CONNECTION TO QUALITY & SERVICE

ACAD REFERENCE NO. 345-ENG-MASTER DATE:MAY.16/2017 DRAWN: R.STA.MONICA 1:1 SHEET 2 OF 2 345-ENG-MASTER