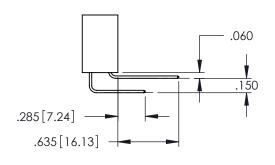

Contact Dimensions: 541-Wire Wrap .025 Sq.(0.64 Sq.) - Tail LG=.750(19.05) .100 (2.54) Contact Spacing x .200 (5.08) Row Spacing

THIS IS A C.A.D. GENERATED DRAWING
DO NOT MAKE MANUAL REVISIONS TO MAST

R.

\_\_\_\_

-.330[8.38] CARD SLOT ..160[4.06] POINT OF CONTACT 1

ORIGINA

- INSULATOR MATERIAL: THERMOPLASTIC PBT BLACK, UL 94V-0
- CONTACT MATERIAL; COPPER TIN ALLOY
   CONTACT PLATING: GOLD ON THE MATING AREA, TIN PLATING ON THE CONTACT TAILS, NICKEL UNDERPLATE