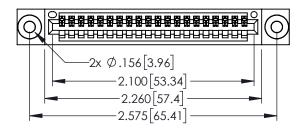

| 345/395 SERIES CARD EDGE CONNECTOR |
|------------------------------------|
| PART NUMBER: 395-020-541-603       |

TORONTO, ONTARIO CANADA

YOUR CONNECTION TO QUALITY & SERVICE

| THESE DRAWINGS AND SPECIFICATIONS ARE THE PROPERTY OF EDAC INCAND |
|-------------------------------------------------------------------|
| SHALL NOT BE REPRODUCED,OR COPIED                                 |
| OR USED AS THE BASIS FOR THE                                      |
| MANUFACTURE OR SALE OF APPARATUS WITHOUT WRITTEN PERMISSION.      |
| WITHOUT WITHEIN I ERWISSION.                                      |