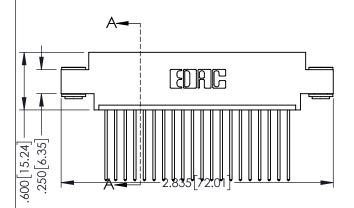

| SECTION A-A                       |                  |       |  |  |
|-----------------------------------|------------------|-------|--|--|
| ACAD REFERENCE NO. 345-ENG-MASTER |                  |       |  |  |
| DRAWN: R.STA.MONICA               | DATE:MAY.16/2017 |       |  |  |
| CHECKED:                          | DATE:            |       |  |  |
| SCALE: 1:1                        | SHEET 1          | OF 2  |  |  |
| DRAWING NUMBER                    |                  | ISSUE |  |  |
| 345-ENG-MASTER                    |                  | 1     |  |  |