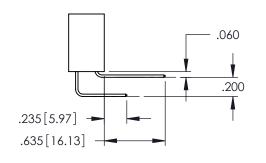

Contact Dimensions: 541-Wire Wrap .025 Sq.(0.64 Sq.) - Tail LG=.750(19.05) .100 (2.54) Contact Spacing x .200 (5.08) Row Spacing

THIS IS A C.A.D. GENERATED DRAWING
DO NOT MAKE MANUAL REVISIONS TO MAST

R.