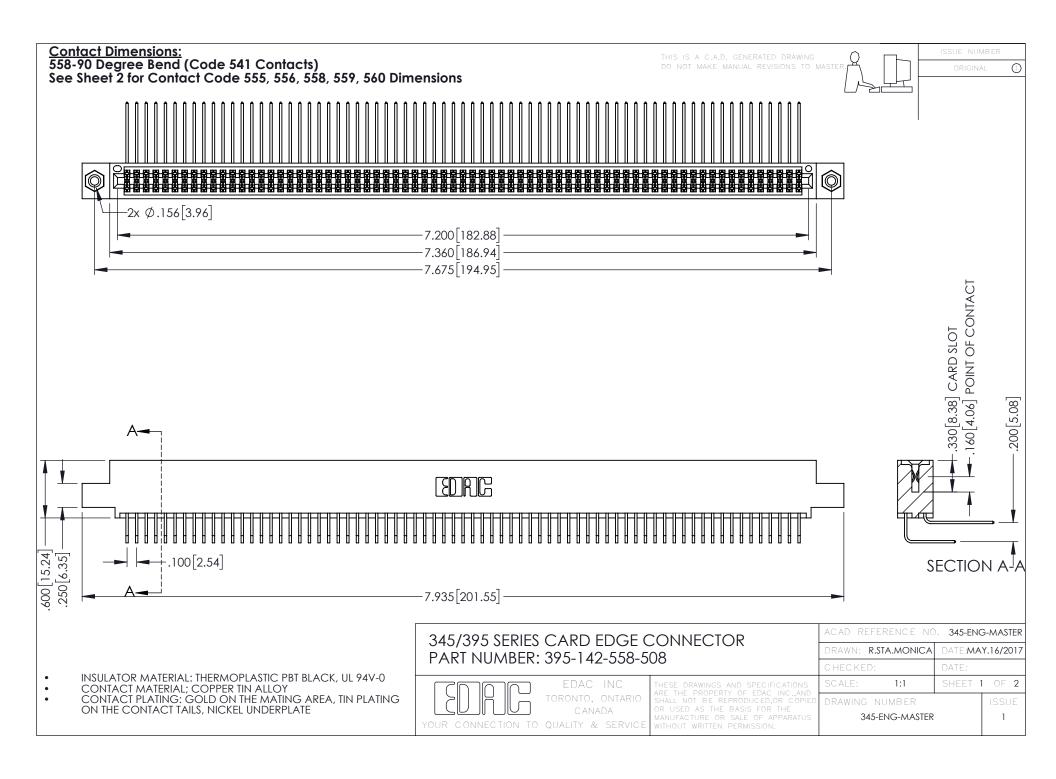

CONTACT MATERIAL; COPPER ALLOY CONTACT PLATING: GOLD ON THE MATING AREA, TIN PLATING ON THE CONTACT TAILS, NICKEL UNDERPLATE

345/395 SERIES CARD EDGE CONNECTOR CONTACT CODE 555,556,558,559,560 DIMENSIONS