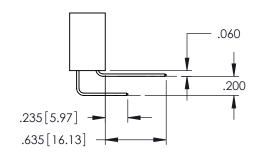

SECTION A-A

**Contact Code 558** 

Contact Code 559

Contact Code 560

- INSULATOR MATERIAL: THERMOPLASTIC POLYESTER, UL 94V-0 DAP MATERIAL AVAILABLE UPON REQUEST

CONTACT MATERIAL; COPPER ALLOY CONTACT PLATING: GOLD ON THE MATING AREA, TIN PLATING ON THE CONTACT TAILS, NICKEL UNDERPLATE

345/395 SERIES CARD EDGE CONNECTOR CONTACT CODE 555,556,558,559,560 DIMENSIONS

YOUR CONNECTION TO QUALITY & SERVICE

ACAD REFERENCE NO. 345-ENG-MASTER DATE:MAY.16/2017 DRAWN: R.STA.MONICA 1:1 SHEET 2 OF 2 345-ENG-MASTER