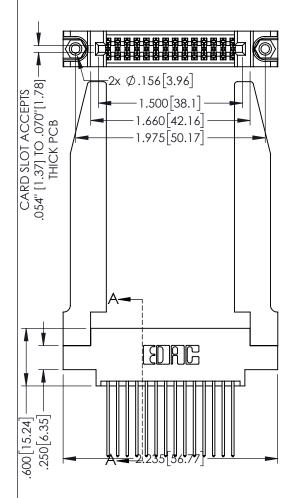

Contact Dimensions: 541-Wire Wrap .025 Sq.(0.64 Sq.) - Tail LG=.750(19.05) .100 (2.54) Contact Spacing x .200 (5.08) Row Spacing

THIS IS A C.A.D. GENERATED DRAWING DO NOT MAKE MANUAL REVISIONS TO MAST

R.Q

ISSUE NUMBER

.160[4.06] POINT OF CONTACT

.150 [3.81]

-.330[8.38] CARD SLOT

ORIGINAL

1

• INSULATOR MATERIAL: THERMOPLASTIC PBT BLACK, UL 94V-0

CONTACT MATERIAL; COPPER TIN ALLOY
 CONTACT PLATING: GOLD ON THE MATING AREA, TIN PLATING ON THE CONTACT TAILS, NICKEL UNDERPLATE

| 345/395 SERIES CARD EDGE CONNECTOR |
|------------------------------------|
| PART NUMBER: 395-028-541-878       |

TORONTO, ONTARIO CANADA

YOUR CONNECTION TO QUALITY & SERVICE

| THESE DRAWINGS AND SPECIFICATIONS ARE THE PROPERTY OF EDAC INC.,AND SHALL NOT BE REPRODUCED,OR COPIED OR USED AS THE BASIS FOR THE MANUFACTURE OR SALE OF APPARATUS |
|---------------------------------------------------------------------------------------------------------------------------------------------------------------------|
| WITHOUT WRITTEN PERMISSION.                                                                                                                                         |

| 020110117171                         |         |       |  |  |
|--------------------------------------|---------|-------|--|--|
| ACAD REFERENCE NO. 345-ENG-MASTER    |         |       |  |  |
| DRAWN: R.STA.MONICA DATE:MAY.16/2017 |         |       |  |  |
| CHECKED:                             | DATE:   |       |  |  |
| SCALE: 1:1                           | SHEET 1 | OF 2  |  |  |
| DRAWING NUMBER                       |         | ISSUE |  |  |
| 345-ENG-MASTER                       |         | 1     |  |  |

SECTION A-A

**Contact Code 558** 

Contact Code 559

Contact Code 560

- INSULATOR MATERIAL: THERMOPLASTIC POLYESTER, UL 94V-0 DAP MATERIAL AVAILABLE UPON REQUEST

CONTACT MATERIAL; COPPER ALLOY CONTACT PLATING: GOLD ON THE MATING AREA, TIN PLATING ON THE CONTACT TAILS, NICKEL UNDERPLATE