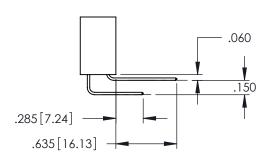

SECTION A-A

**Contact Code 558** 

Contact Code 559

Contact Code 560

- INSULATOR MATERIAL: THERMOPLASTIC POLYESTER, UL 94V-0 DAP MATERIAL AVAILABLE UPON REQUEST

CONTACT MATERIAL; COPPER ALLOY CONTACT PLATING: GOLD ON THE MATING AREA, TIN PLATING ON THE CONTACT TAILS, NICKEL UNDERPLATE

345/395 SERIES CARD EDGE CONNECTOR CONTACT CODE 555,556,558,559,560 DIMENSIONS

YOUR CONNECTION TO QUALITY & SERVICE

ACAD REFERENCE NO. 345-ENG-MASTER DATE:MAY.16/2017 DRAWN: R.STA.MONICA 1:1 SHEET 2 OF 2 345-ENG-MASTER