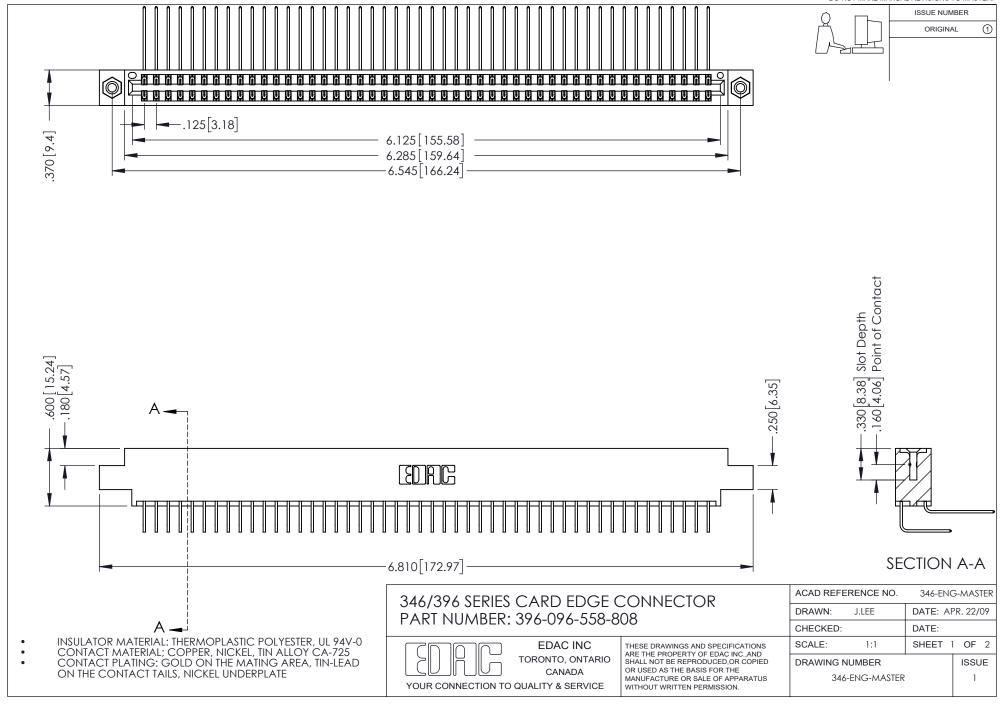

## **Contact Code 556**

INSULATOR MATERIAL: THERMOPLASTIC POLYESTER, UL 94V-0 CONTACT MATERIAL; COPPER, NICKEL, TIN ALLOY CA-725 CONTACT PLATING: GOLD ON THE MATING AREA, TIN-LEAD

ON THE CONTACT TAILS, NICKEL UNDERPLATE

## 346/396 SERIES CARD EDGE CONNECTOR CONTACT CODE 555,556,558,559,560 DIMENSIONS

YOUR CONNECTION TO QUALITY & SERVICE

**EDAC INC** TORONTO, ONTARIO CANADA

THESE DRAWINGS AND SPECIFICATIONS ARE THE PROPERTY OF EDAC INC.,AND SHALL NOT BE REPRODUCED, OR COPIED OR USED AS THE BASIS FOR THE MANUFACTURE OR SALE OF APPARATUS WITHOUT WRITTEN PERMISSION.