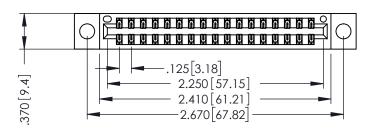

346/396 SERIES CARD EDGE CONNECTOR PART NUMBER: 396-034-555-204

YOUR CONNECTION TO QUALITY & SERVICE

**EDAC INC** TORONTO, ONTARIO CANADA

THESE DRAWINGS AND SPECIFICATIONS ARE THE PROPERTY OF EDAC INC.,AND SHALL NOT BE REPRODUCED, OR COPIED OR USED AS THE BASIS FOR THE MANUFACTURE OR SALE OF APPARATUS WITHOUT WRITTEN PERMISSION.

| ACAD REFERENCE NO. |       | 346-ENG-MASTER |           |
|--------------------|-------|----------------|-----------|
| DRAWN:             | J.LEE | DATE: AF       | PR. 22/09 |
| CHECKED:           |       | DATE:          |           |
| SCALE:             | 1:1   | SHEET 1        | OF 2      |
| DRAWING NU         |       | ISSUE          |           |