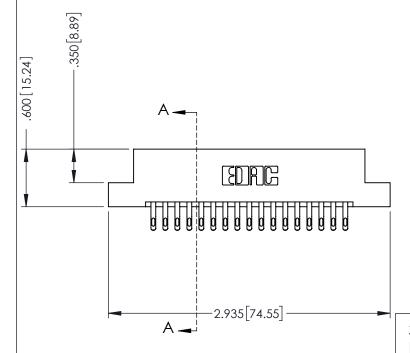

346-ENG-MASTER

SECTION A-A

ISSUE NUMBER ORIGINAL 1

## 346/396 SERIES CARD EDGE CONNECTOR CONTACT CODE 555,556,558,559,560 DIMENSIONS

YOUR CONNECTION TO QUALITY & SERVICE

**EDAC INC** TORONTO, ONTARIO CANADA

THESE DRAWINGS AND SPECIFICATIONS ARE THE PROPERTY OF EDAC INC.,AND SHALL NOT BE REPRODUCED, OR COPIED OR USED AS THE BASIS FOR THE MANUFACTURE OR SALE OF APPARATUS WITHOUT WRITTEN PERMISSION.

|  | ACAD REFERENCE NO. | 346-ENG-MASTER   |  |
|--|--------------------|------------------|--|
|  | DRAWN: J.LEE       | DATE: APR. 22/09 |  |
|  | CHECKED:           | DATE:            |  |
|  | SCALE: 1:1         | SHEET 2 OF 2     |  |
|  | DRAWING NUMBER     | ISSUE            |  |
|  | 346-ENG-MASTER     | 1                |  |