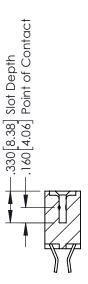

## **Contact Code 555**

## **Contact Code 556**

INSULATOR MATERIAL: THERMOPLASTIC POLYESTER, UL 94V-0 CONTACT MATERIAL; COPPER, NICKEL, TIN ALLOY CA-725 CONTACT PLATING: GOLD ON THE MATING AREA, TIN-LEAD

ON THE CONTACT TAILS, NICKEL UNDERPLATE