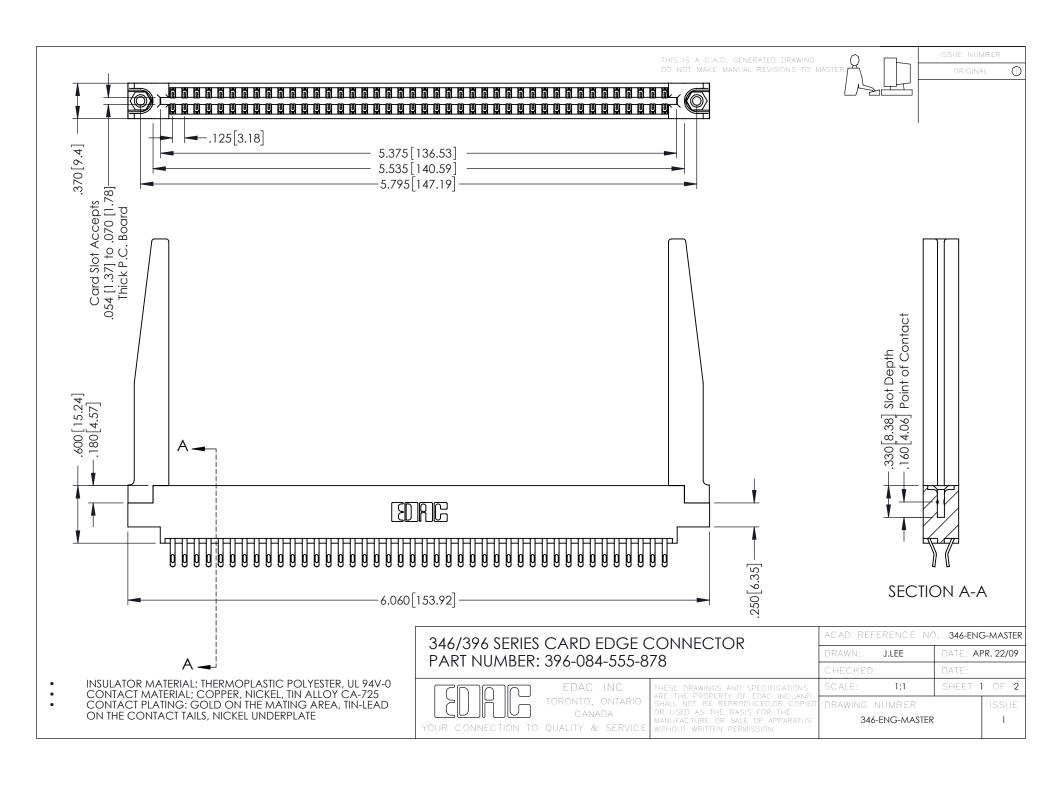

**Contact Code 555** 

**Contact Code 556** 

INSULATOR MATERIAL: THERMOPLASTIC POLYESTER, UL 94V-0 CONTACT MATERIAL; COPPER, NICKEL, TIN ALLOY CA-725

CONTACT PLATING: GOLD ON THE MATING AREA, TIN-LEAD ON THE CONTACT TAILS, NICKEL UNDERPLATE

## 346/396 SERIES CARD EDGE CONNECTOR CONTACT CODE 555,556,558,559,560 DIMENSIONS

YOUR CONNECTION TO QUALITY & SERVICE

|   | ACAD REFERENCE NO. 346-ENG-MASTER |                  |
|---|-----------------------------------|------------------|
|   | DRAWN: J.LEE                      | DATE: APR. 22/09 |
|   | CHECKED:                          | DATE:            |
|   | SCALE: 1:1                        | SHEET 2 OF 2     |
| D | DRAWING NUMBER                    | ISSUE            |