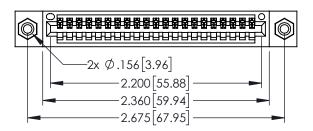

Contact Dimensions: 542-Wire Wrap .025 Sq.(0.64 Sq.) - Tail LG=.645(16.38) .100 (2.54) Contact Spacing x .200 (5.08) Row Spacing

THIS IS A C.A.D. GENERATED DRAWING DO NOT MAKE MANUAL REVISIONS TO MAS

..330[8.38] CARD SLOT .160[4.06] POINT OF CONTACT

[3.81]

ORIGINA

- INSULATOR MATERIAL: THERMOPLASTIC PBT BLACK, UL 94V-0
- CONTACT MATERIAL; COPPER TIN ALLOY
  CONTACT PLATING: GOLD ON THE MATING AREA, TIN PLATING ON THE CONTACT TAILS, NICKEL UNDERPLATE