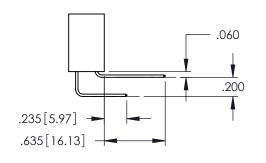

Contact Dimensions: 542-Wire Wrap .025 Sq.(0.64 Sq.) - Tail LG=.645(16.38) .100 (2.54) Contact Spacing x .200 (5.08) Row Spacing

THIS IS A C.A.D. GENERATED DRAWING DO NOT MAKE MANUAL REVISIONS TO MAS

..330[8.38] CARD SLOT .160[4.06] POINT OF CONTACT