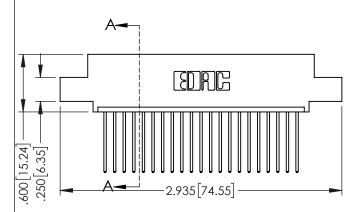

**SECTION A-A** 

**Contact Code 558** 

Contact Code 559

**Contact Code 560** 

INSULATOR MATERIAL: THERMOPLASTIC POLYESTER, UL 94V-0

DAP MATERIAL AVAILABLE UPON REQUEST

CONTACT MATERIAL; COPPER ALLOY CONTACT PLATING: GOLD ON THE MATING AREA, TIN PLATING ON THE CONTACT TAILS, NICKEL UNDERPLATE