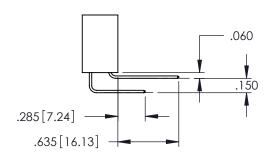

Contact Dimensions: 542-Wire Wrap .025 Sq.(0.64 Sq.) - Tail LG=.645(16.38) .100 (2.54) Contact Spacing x .200 (5.08) Row Spacing

THIS IS A C.A.D. GENERATED DRAWING DO NOT MAKE MANUAL REVISIONS TO MAS

..330[8.38] CARD SLOT .160[4.06] POINT OF CONTACT

[3.81]

ORIGINA

- INSULATOR MATERIAL: THERMOPLASTIC PBT BLACK, UL 94V-0
- CONTACT MATERIAL; COPPER TIN ALLOY
  CONTACT PLATING: GOLD ON THE MATING AREA, TIN PLATING ON THE CONTACT TAILS, NICKEL UNDERPLATE