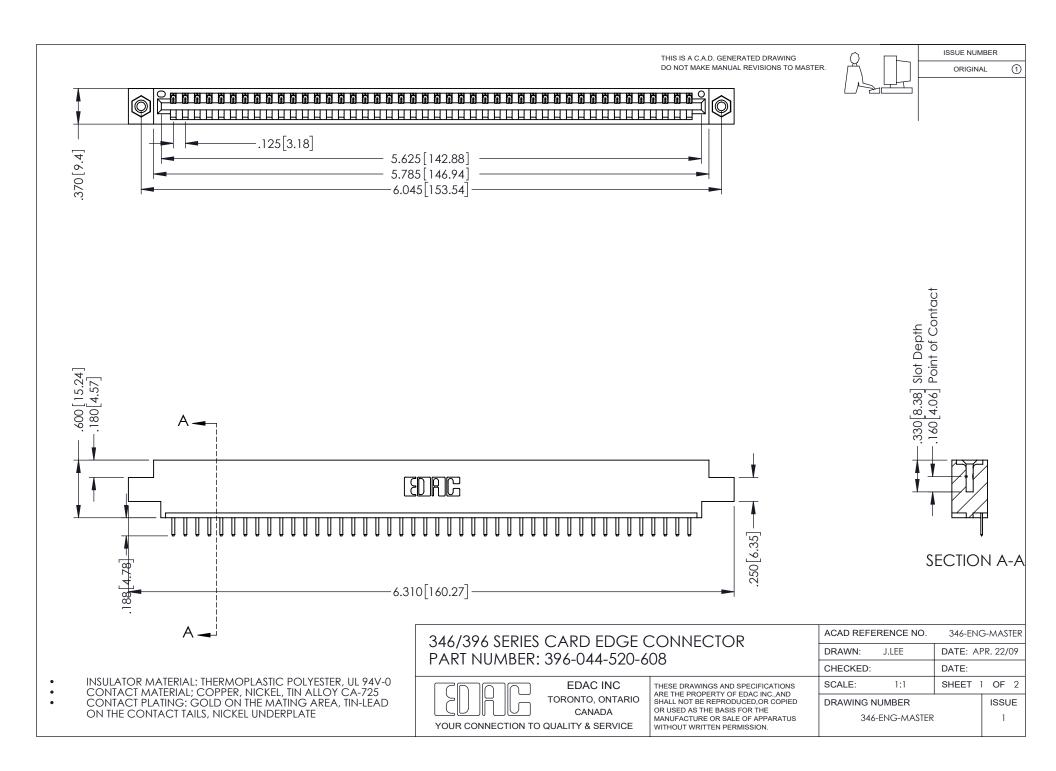

## **Contact Code 556**

INSULATOR MATERIAL: THERMOPLASTIC POLYESTER, UL 94V-0 CONTACT MATERIAL; COPPER, NICKEL, TIN ALLOY CA-725 CONTACT PLATING: GOLD ON THE MATING AREA, TIN-LEAD

ON THE CONTACT TAILS, NICKEL UNDERPLATE

## 346/396 SERIES CARD EDGE CONNECTOR CONTACT CODE 555,556,558,559,560 DIMENSIONS

YOUR CONNECTION TO QUALITY & SERVICE

**EDAC INC** TORONTO, ONTARIO CANADA

THESE DRAWINGS AND SPECIFICATIONS ARE THE PROPERTY OF EDAC INC.,AND SHALL NOT BE REPRODUCED, OR COPIED OR USED AS THE BASIS FOR THE MANUFACTURE OR SALE OF APPARATUS WITHOUT WRITTEN PERMISSION.