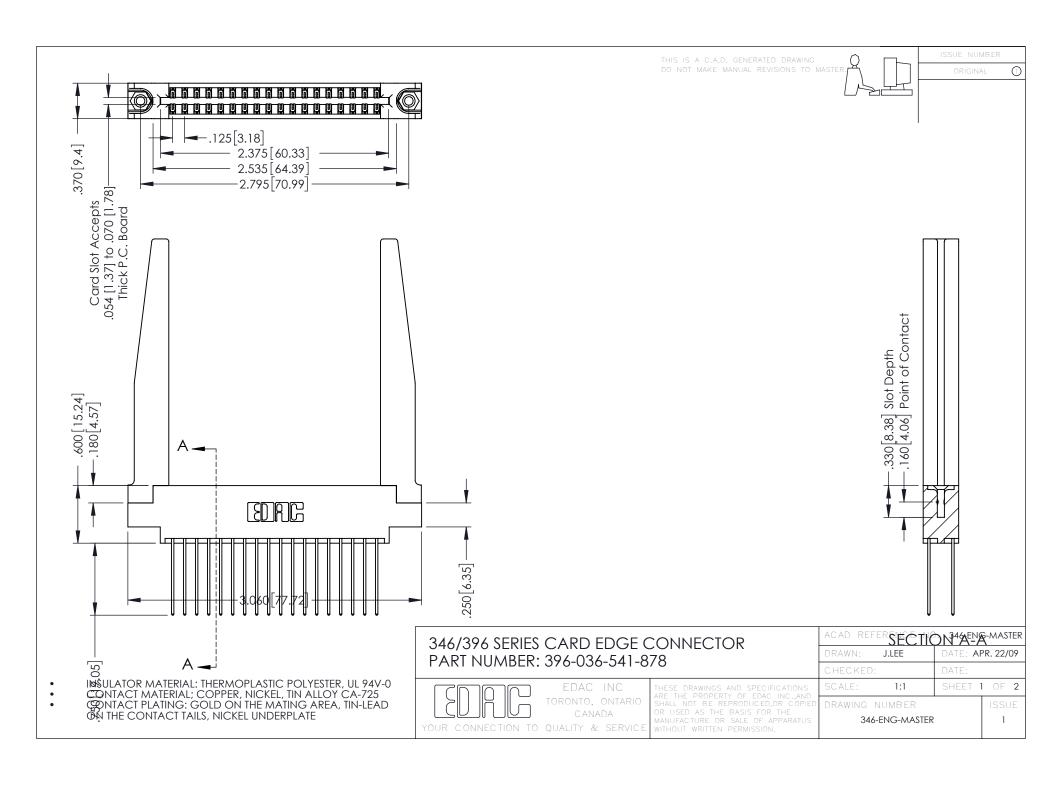

**Contact Code 555** 

**Contact Code 556** 

INSULATOR MATERIAL: THERMOPLASTIC POLYESTER, UL 94V-0 CONTACT MATERIAL; COPPER, NICKEL, TIN ALLOY CA-725 CONTACT PLATING: GOLD ON THE MATING AREA, TIN-LEAD

ON THE CONTACT TAILS, NICKEL UNDERPLATE

## 346/396 SERIES CARD EDGE CONNECTOR CONTACT CODE 555,556,558,559,560 DIMENSIONS

YOUR CONNECTION TO QUALITY & SERVICE

|   | ACAD REFERENCE NO. 346-ENG-MASTER |                  |
|---|-----------------------------------|------------------|
|   | DRAWN: J.LEE                      | DATE: APR. 22/09 |
|   | CHECKED:                          | DATE:            |
|   | SCALE: 1:1                        | SHEET 2 OF 2     |
| D | DRAWING NUMBER                    | ISSUE            |

346-ENG-MASTER